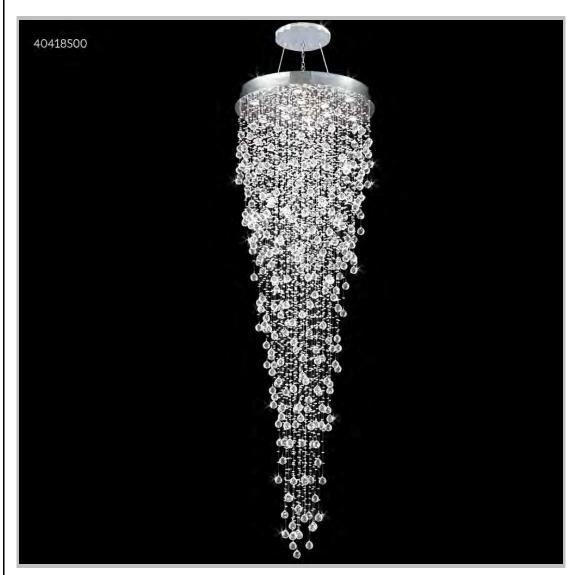

## james r. moder® /moder® IMPACT™ CRYSTAL CHANDELIER Fashion BEVERLY HILLS · NEW YORK · PARIS · LONDON · TOKYO · VANCOUVER

Model #: 40418S00

**Crystal Rain Collection** 

**Specifications** 

SKU: 40418S00 Finish: Silver

Crystal: Swarovski crystals (Clear)

Arms: N/A Shades: N/A

H: 96 D/L: 32 W: N/A Extends: N/A (inches)

Hanging Weight: 114 (lbs)

Number of Bulbs: 12

Type of Bulbs: MR16/GU10 base

Circuits: 1 Voltage: 120 Max Wattage: 35

LED: N/A

Note: Photo is representative of this model but may vary in crystal, finish, or shade options