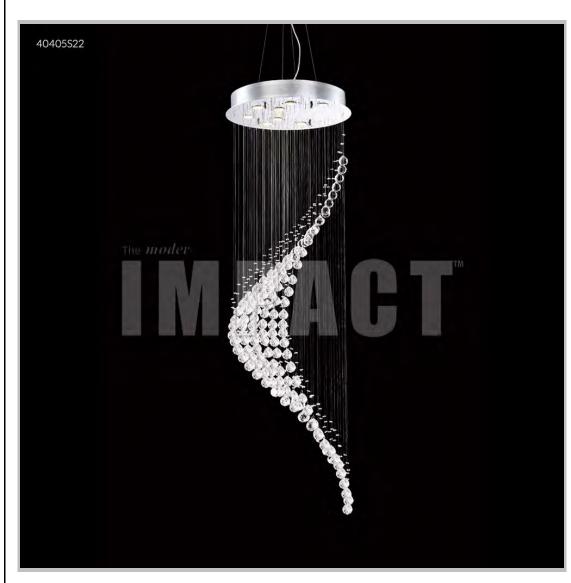

## james r. moder® /moder®IMPACT™ CRYSTAL CHANDELIER Fashion

BEVERLY HILLS • NEW YORK • PARIS • LONDON • TOKYO • VANCOUVER

Model #: 40405S22

**Crystal Rain Collection** 

**Specifications** 

SKU: 40405S22 Finish: Silver

Crystal: IMPERIAL Crystal (Clear)

Arms: N/A Shades: N/A

H: 72 D/L: 22 W: N/A Extends: N/A (inches)

Hanging Weight: 50 (lbs)

Number of Bulbs: 8

Type of Bulbs: MR16/GU10 base

Circuits: 1 Voltage: 120 Max Wattage: 35

LED: N/A

Note: Photo is representative of this model but may vary in crystal, finish, or shade options