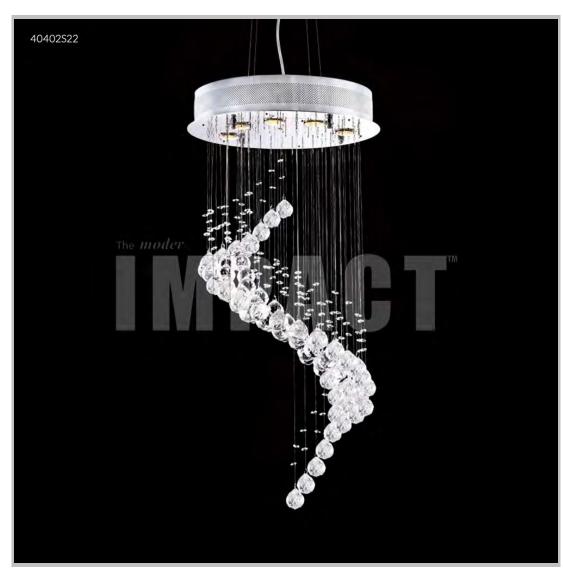

## james r. moder® /moder® IMPACT™ CRYSTAL CHANDELIER Fashion

BEVERLY HILLS • NEW YORK • PARIS • LONDON • TOKYO • VANCOUVER

Model #: 40402S22

**Crystal Rain Collection** 

**Specifications** 

SKU: 40402S22 Finish: Silver

Crystal: IMPERIAL Crystal (Clear)

Arms: N/A Shades: N/A

H:32 D/L:17 W:N/A Extends:N/A (inches)

Hanging Weight: 34 (lbs)

Number of Bulbs: 5

Type of Bulbs: MR16/GU10 base

Circuits: 1 Voltage: 120 Max Wattage: 35

LED: N/A

Note: Photo is representative of this model but may vary in crystal, finish, or shade options