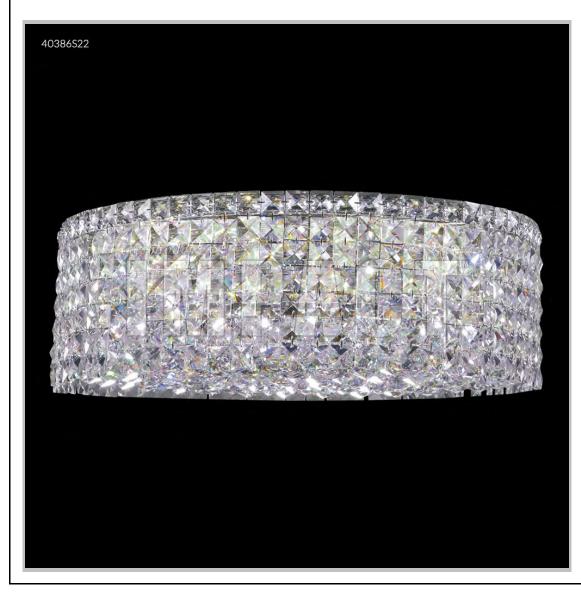

## james r. moder® /moder®IMPACT™ CRYSTAL CHANDELIER Fashion BEVERLY HILLS · NEW YORK · PARIS · LONDON · TOKYO · VANCOUVER

Model #: 40386S22

**Contemporary Collection** 

**Specifications** 

SKU: 40386S22 Finish: Silver

Crystal: IMPERIAL Crystal (Clear)

Arms: N/A Shades: N/A

H:8 D/L: 20 W: N/A Extends: N/A (inches)

Hanging Weight: 40 (lbs)

Number of Bulbs: 12 Type of Bulbs: E12

Circuits: 1 Voltage: 120 Max Wattage: 60

LED: N/A

Note: Photo is representative of this model but may vary in crystal, finish, or shade options