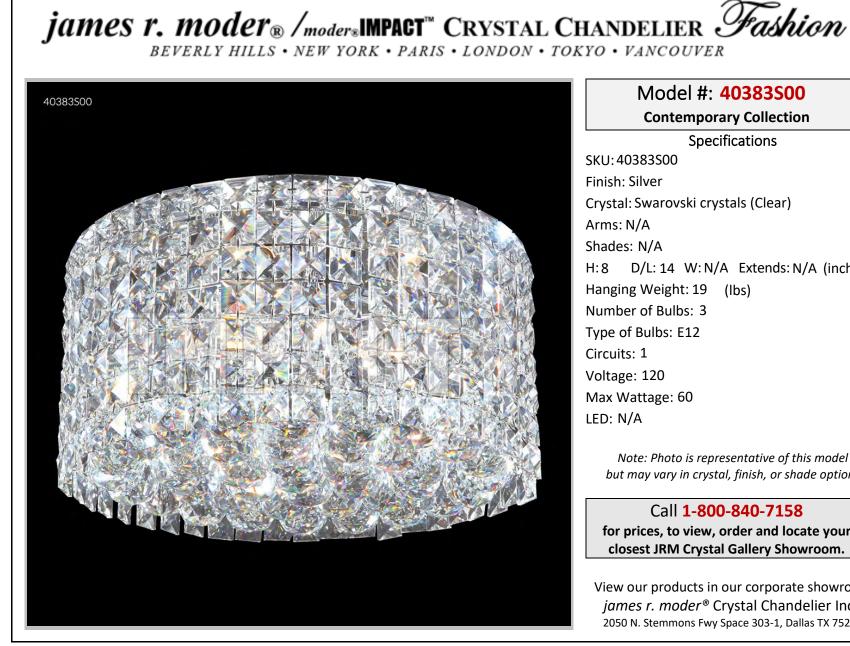

## Model #: 40383500 **Contemporary Collection Specifications** SKU: 40383S00 Finish: Silver Crystal: Swarovski crystals (Clear) Arms: N/A Shades: N/A H:8 D/L: 14 W: N/A Extends: N/A (inches) Hanging Weight: 19 (lbs) Number of Bulbs: 3 Type of Bulbs: E12 Circuits: 1 Voltage: 120 Max Wattage: 60 LED: N/A

Note: Photo is representative of this model but may vary in crystal, finish, or shade options

Call 1-800-840-7158 for prices, to view, order and locate your closest JRM Crystal Gallery Showroom.

View our products in our corporate showroom james r. moder<sup>®</sup> Crystal Chandelier Inc., 2050 N. Stemmons Fwy Space 303-1, Dallas TX 75207