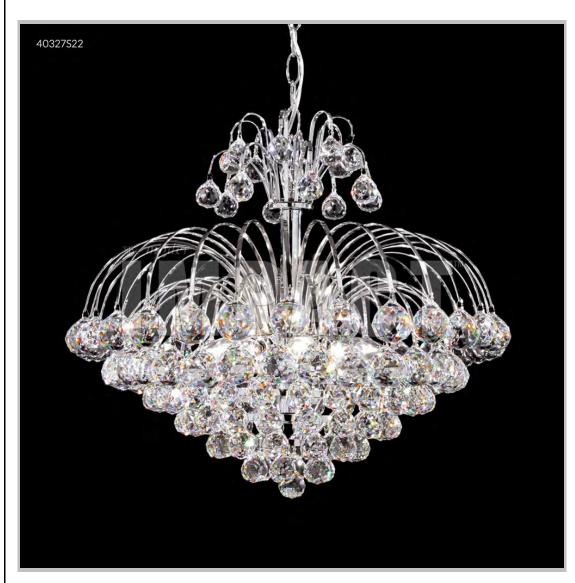

## james r. moder® /moder® IMPACT™ CRYSTAL CHANDELIER Fashion

BEVERLY HILLS • NEW YORK • PARIS • LONDON • TOKYO • VANCOUVER

Model #: 40327S22

**Cascade Collection** 

**Specifications** 

SKU: 40327S22 Finish: Silver

Crystal: IMPERIAL Crystal (Clear)

Arms: N/A Shades: N/A

H:18 D/L:20 W:N/A Extends:N/A (inches)

Hanging Weight: 30 (lbs)

Number of Bulbs: 7 Type of Bulbs: E12

Circuits: 1 Voltage: 120 Max Wattage: 60

LED: N/A

Note: Photo is representative of this model but may vary in crystal, finish, or shade options