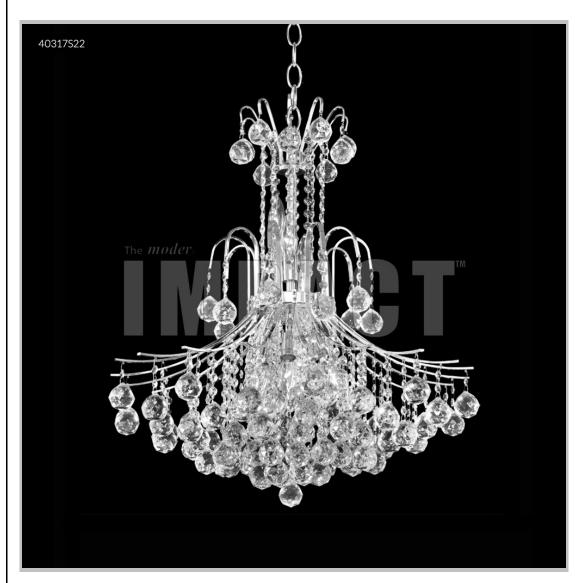

## james r. moder® /moder® IMPACT™ CRYSTAL CHANDELIER Fashion

BEVERLY HILLS • NEW YORK • PARIS • LONDON • TOKYO • VANCOUVER

Model #: 40317S22

**Cascade Collection** 

Specifications

SKU: 40317S22 Finish: Silver

Crystal: IMPERIAL Crystal (Clear)

Arms: N/A Shades: N/A

H: 27 D/L: 25 W: N/A Extends: N/A (inches)

Hanging Weight: 42 (lbs)

Number of Bulbs: 11 Type of Bulbs: E12

Circuits: 1 Voltage: 120 Max Wattage: 60

LED: N/A

Note: Photo is representative of this model but may vary in crystal, finish, or shade options