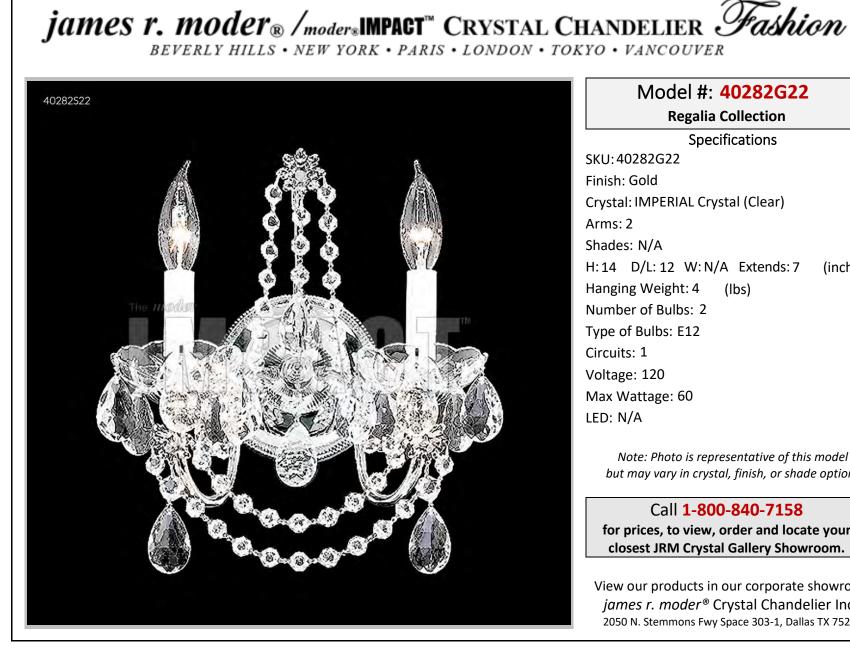

## Model #: 40282G22 **Regalia Collection Specifications** SKU: 40282G22 Finish: Gold Crystal: IMPERIAL Crystal (Clear) Arms: 2 Shades: N/A H:14 D/L:12 W:N/A Extends:7 (inches) Hanging Weight: 4 (lbs) Number of Bulbs: 2 Type of Bulbs: E12 Circuits: 1 Voltage: 120 Max Wattage: 60 LED: N/A

Note: Photo is representative of this model but may vary in crystal, finish, or shade options

Call 1-800-840-7158 for prices, to view, order and locate your closest JRM Crystal Gallery Showroom.

View our products in our corporate showroom james r. moder<sup>®</sup> Crystal Chandelier Inc., 2050 N. Stemmons Fwy Space 303-1, Dallas TX 75207