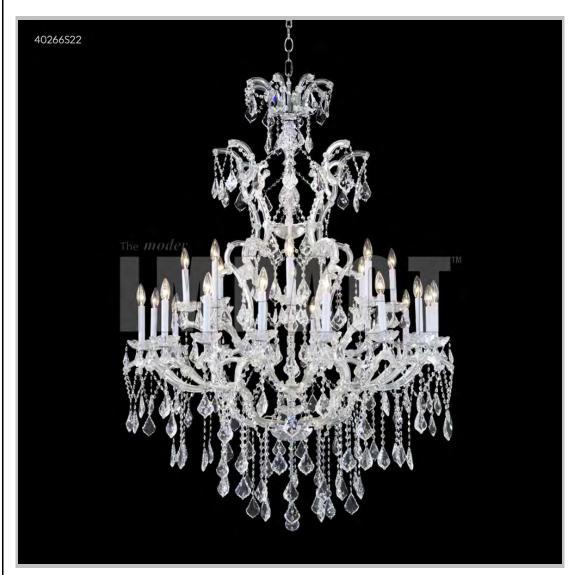

## james r. moder® /moder® IMPACT™ CRYSTAL CHANDELIER Fashion

BEVERLY HILLS • NEW YORK • PARIS • LONDON • TOKYO • VANCOUVER

Model #: 40266S22

**Maria Theresa Collection** 

**Specifications** 

SKU: 40266S22 Finish: Silver

Crystal: IMPERIAL Crystal (Clear)

Arms: 24 Shades: N/A

H: 62 D/L: 46 W: N/A Extends: N/A (inches)

Hanging Weight: 72 (lbs)

Number of Bulbs: 25 Type of Bulbs: E12

Circuits: 2 Voltage: 120 Max Wattage: 60

LED: N/A

Note: Photo is representative of this model but may vary in crystal, finish, or shade options