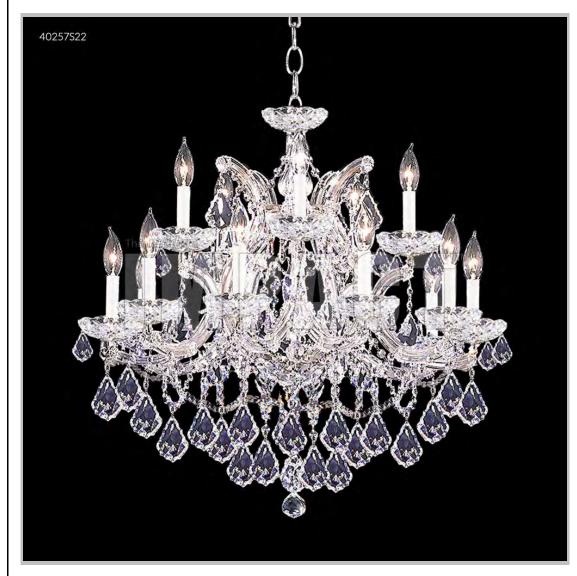

## james r. moder® /moder® IMPACT™ CRYSTAL CHANDELIER Fashion BEVERLY HILLS · NEW YORK · PARIS · LONDON · TOKYO · VANCOUVER

Model #: 40257S22

**Maria Theresa Collection** 

**Specifications** 

SKU: 40257S22 Finish: Silver

Crystal: IMPERIAL Crystal (Clear)

Arms: 15 Shades: N/A

H:28 D/L:29 W:N/A Extends:N/A (inches)

Hanging Weight: 37 (lbs)

Number of Bulbs: 16 Type of Bulbs: E12

Circuits: 1 Voltage: 120 Max Wattage: 60

LED: N/A

Note: Photo is representative of this model but may vary in crystal, finish, or shade options