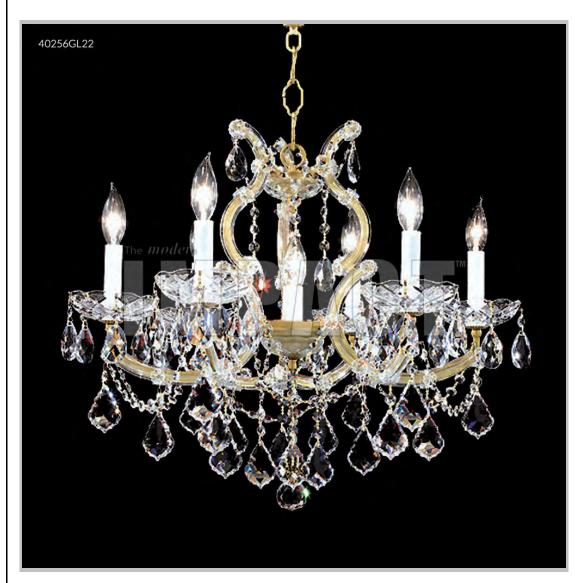

## james r. moder® /moder® IMPACT™ CRYSTAL CHANDELIER Fashion

BEVERLY HILLS • NEW YORK • PARIS • LONDON • TOKYO • VANCOUVER

Model #: 40256S22

**Maria Theresa Collection** 

**Specifications** 

SKU: 40256S22 Finish: Silver

Crystal: IMPERIAL Crystal (Clear)

Arms: 6 Shades: N/A

H: 20 D/L: 23 W: N/A Extends: N/A (inches)

Hanging Weight: 23 (lbs)

Number of Bulbs: 7 Type of Bulbs: E12

Circuits: 1 Voltage: 120 Max Wattage: 60

LED: N/A

Note: Photo is representative of this model but may vary in crystal, finish, or shade options