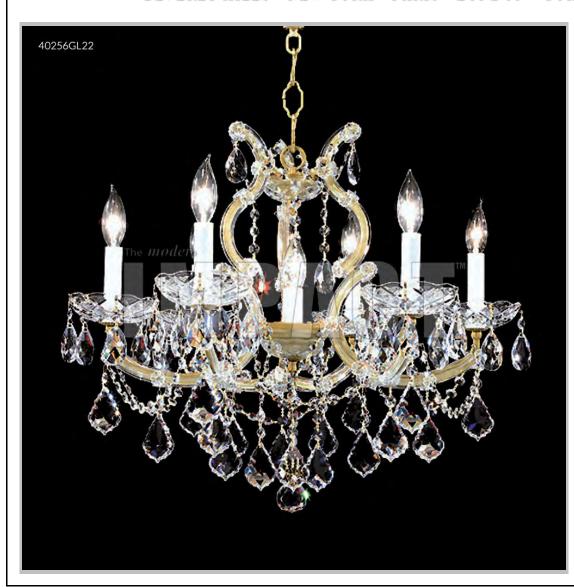

## james r. moder® /moder® IMPACT™ CRYSTAL CHANDELIER Fashion

BEVERLY HILLS • NEW YORK • PARIS • LONDON • TOKYO • VANCOUVER

Model #: 40256S11

**Maria Theresa Collection** 

**Specifications** 

SKU: 40256S11 Finish: Silver

Crystal: SPECTRA CRYSTAL by Swarovski -Clear

Arms: 6 Shades: N/A

H: 20 D/L: 23 W: N/A Extends: N/A (inches)

Hanging Weight: 23 (lbs)

Number of Bulbs: 7 Type of Bulbs: E12

Circuits: 1 Voltage: 120 Max Wattage: 60

LED: N/A

Note: Photo is representative of this model but may vary in crystal, finish, or shade options