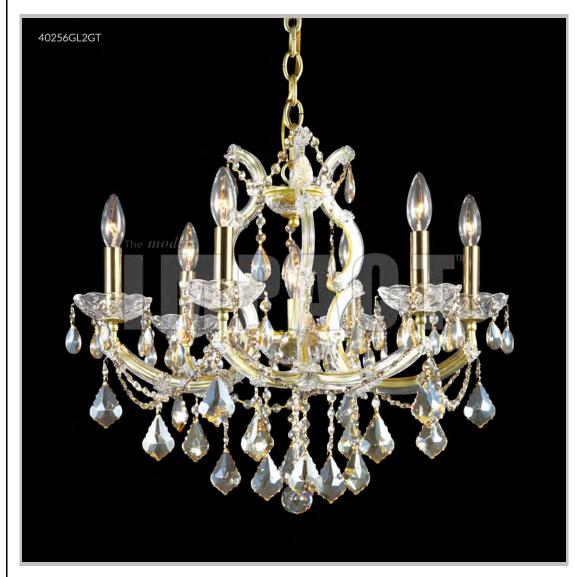

## james r. moder® /moder® IMPACT™ CRYSTAL CHANDELIER Fashion BEVERLY HILLS · NEW YORK · PARIS · LONDON · TOKYO · VANCOUVER

Model #: 40256GL2GT

Maria Theresa Collection

Specifications

SKU: 40256GL2GT Finish: Gold Lustre

Crystal: IMPERIAL Crystal (Golden Teak)

Arms: 6 Shades: N/A

H: 20 D/L: 23 W: N/A Extends: N/A (inches)

Hanging Weight: 23 (lbs)

Number of Bulbs: 7 Type of Bulbs: E12

Circuits: 1 Voltage: 120 Max Wattage: 60

LED: N/A

Note: Photo is representative of this model but may vary in crystal, finish, or shade options