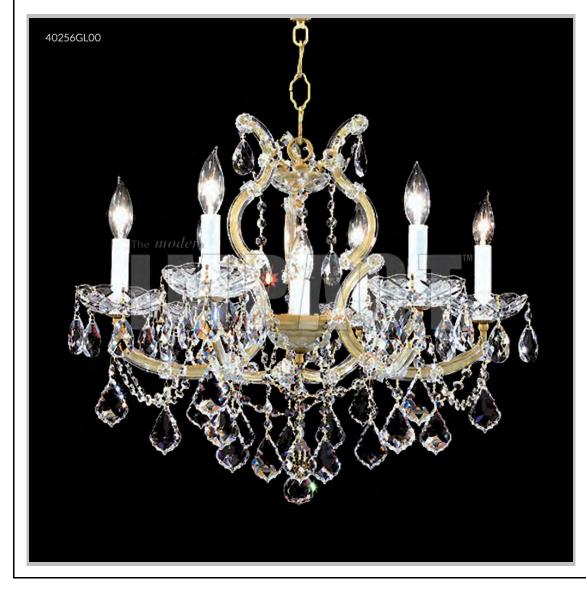

## Model #: 40256GL00

**Maria Theresa Collection** 

Specifications SKU: 40256GL00 Finish: Gold Lustre Crystal: Swarovski crystals (Clear) Arms: 6 Shades: N/A H: 20 D/L: 23 W: N/A Extends: N/A (inches) Hanging Weight: 23 (Ibs) Number of Bulbs: 7 Type of Bulbs: E12 Circuits: 1 Voltage: 120 Max Wattage: 60 LED: N/A

Note: Photo is representative of this model but may vary in crystal, finish, or shade options

Call **1-800-840-7158** for prices, to view, order and locate your closest JRM Crystal Gallery Showroom.

View our products in our corporate showroom *james r. moder*<sup>®</sup> Crystal Chandelier Inc., 2050 N. Stemmons Fwy Space 303-1, Dallas TX 75207