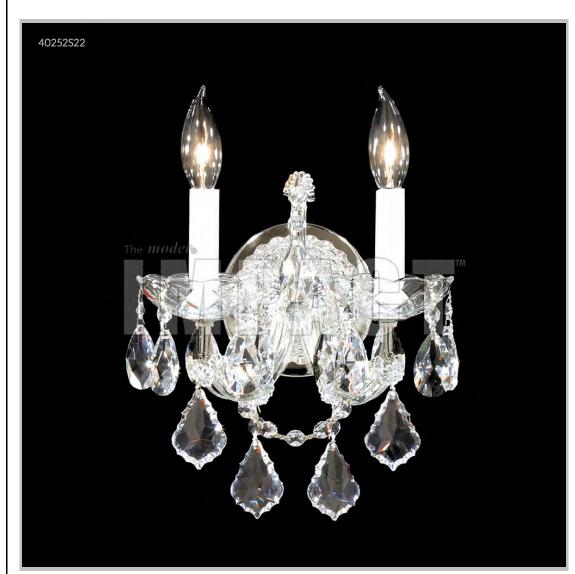

## james r. moder® /moder® IMPACT™ CRYSTAL CHANDELIER Fashion BEVERLY HILLS · NEW YORK · PARIS · LONDON · TOKYO · VANCOUVER

Model #: 40252S22

**Maria Theresa Collection** 

**Specifications** 

SKU: 40252S22 Finish: Silver

Crystal: IMPERIAL Crystal (Clear)

Arms: 2 Shades: N/A

H:14 D/L:10 W:N/A Extends:9 (inches)

Hanging Weight: 6 (lbs)

Number of Bulbs: 2 Type of Bulbs: E12

Circuits: 1 Voltage: 120 Max Wattage: 60

LED: N/A

Note: Photo is representative of this model but may vary in crystal, finish, or shade options