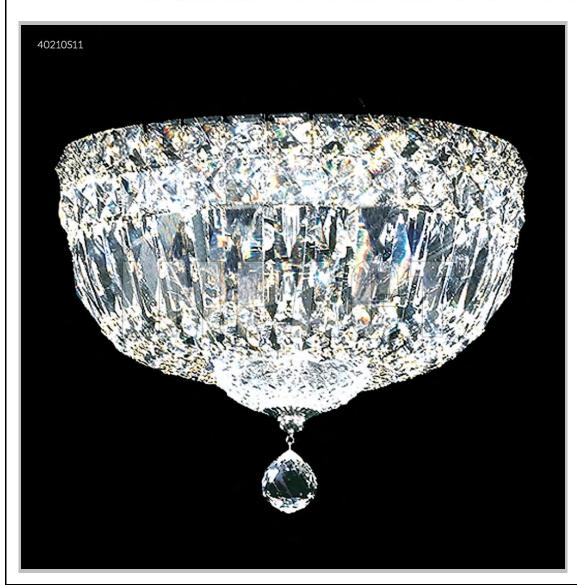

## james r. moder® /moder®IMPACT™ CRYSTAL CHANDELIER Fashion

BEVERLY HILLS • NEW YORK • PARIS • LONDON • TOKYO • VANCOUVER

Model #: 40210S11

**Flush Mount Collection** 

**Specifications** 

SKU: 40210S11 Finish: Silver

Crystal: SPECTRA CRYSTAL by Swarovski -Clear

Arms: N/A Shades: N/A

H:8 D/L: 10 W: N/A Extends: N/A (inches)

Hanging Weight: 4 (lbs)

Number of Bulbs: 3 Type of Bulbs: E12

Circuits: 1 Voltage: 120 Max Wattage: 40

LED: N/A

Note: Photo is representative of this model but may vary in crystal, finish, or shade options