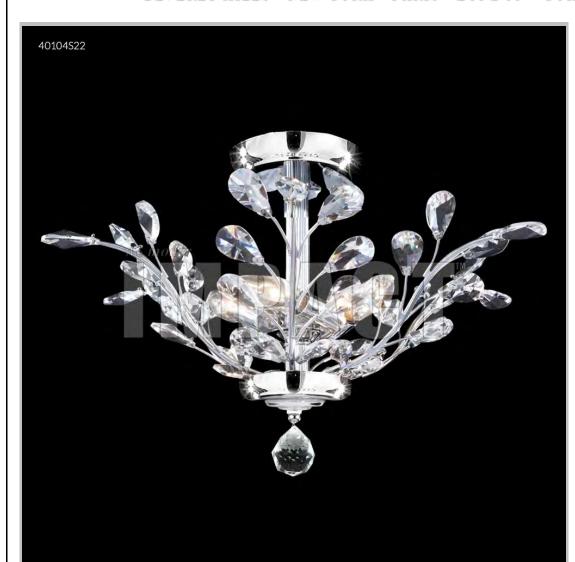

## james r. moder® /moder® IMPACT™ CRYSTAL CHANDELIER Fashion BEVERLY HILLS · NEW YORK · PARIS · LONDON · TOKYO · VANCOUVER

Model #: 40104S22

**Regalia Collection** 

**Specifications** 

SKU: 40104S22 Finish: Silver

Crystal: IMPERIAL Crystal (Clear)

Arms: N/A Shades: N/A

H:13 D/L:21 W: N/A Extends: N/A (inches)

Hanging Weight: 9 (lbs)

Number of Bulbs: 4 Type of Bulbs: E12

Circuits: 1 Voltage: 120 Max Wattage: 60

LED: N/A

Note: Photo is representative of this model but may vary in crystal, finish, or shade options