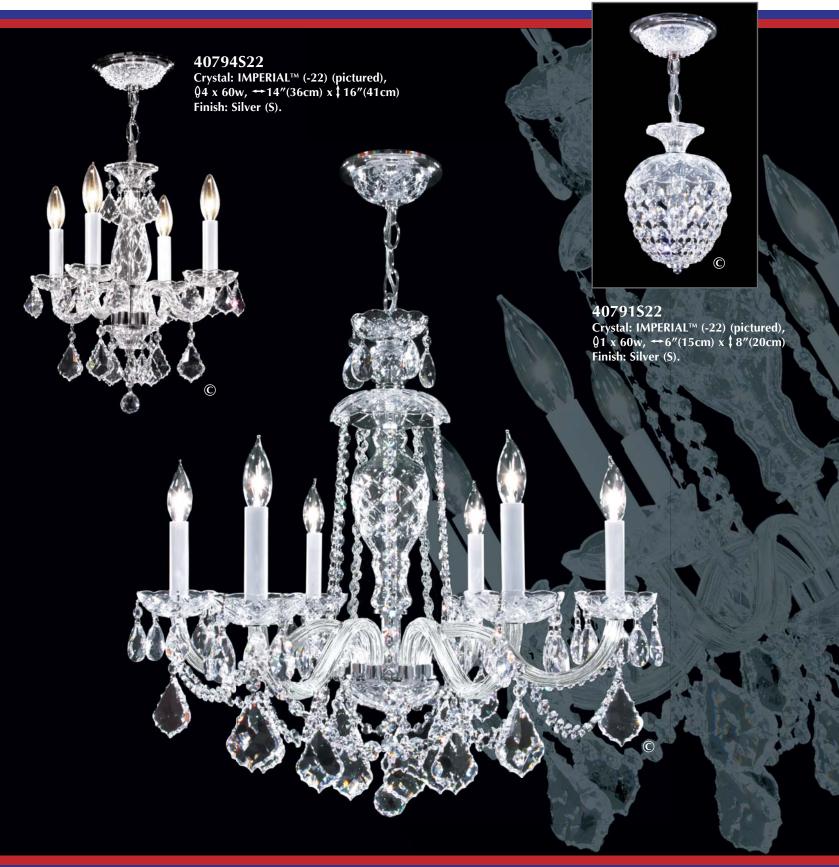

**40796S22** Crystal: IMPERIAL™ (-22) (pictured),  $\emptyset$ 6 x 60w,  $\leftrightarrow$ 25″(64cm) x ‡25″(64cm) Finish: Silver (S).

IMPACT<sup>™</sup> is a division of james r. moder® CRYSTAL CHANDELIER INC.