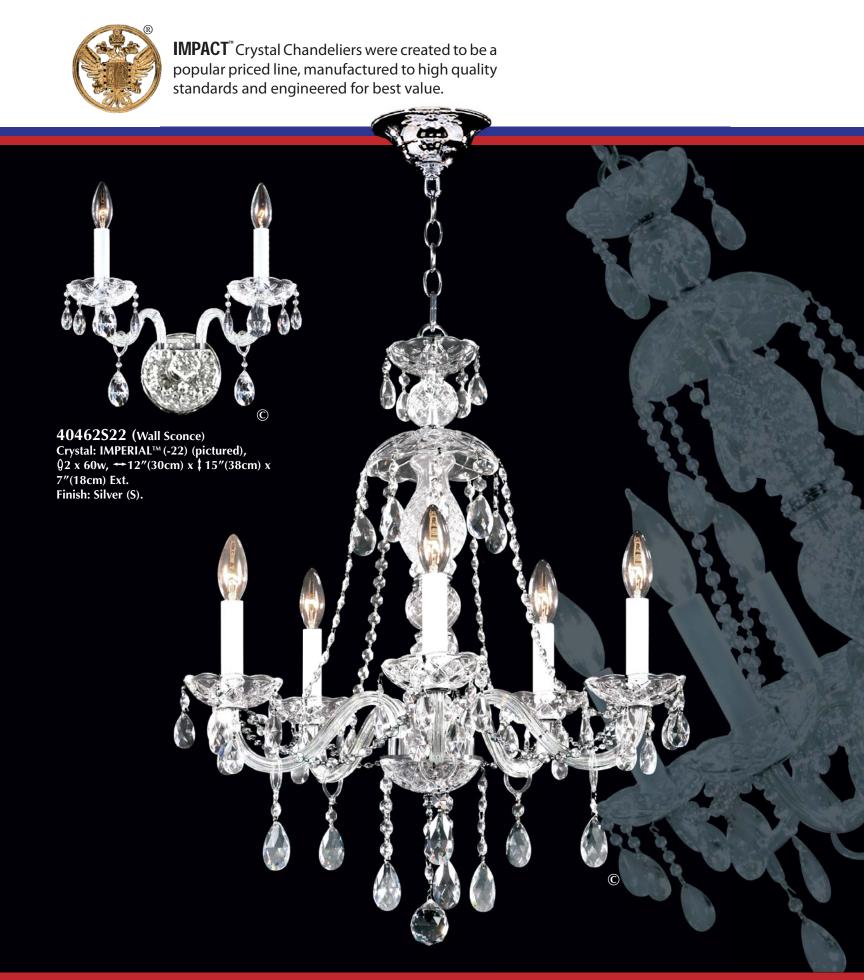

# IMPACT™ CRYSTAL CHANDELIERS

40792S22 (Wall Sconce)
Crystal: IMPERIAL<sup>IM</sup> (-22) (pictured),  $\emptyset$ 2 x 60w,  $\longrightarrow$  12"(30cm) x  $\ddagger$  15"(38cm) x
7"(18cm) Ext.
Finish: Silver (S).