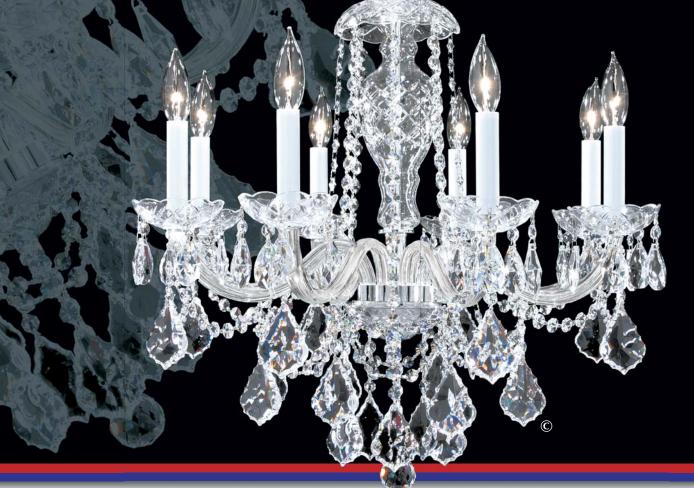

\emptyset 4 \times 60 \text{w}$ ,  $\longleftrightarrow 16''(40 \text{cm}) \times 18''(46 \text{cm})$ Finish: Silver (S).



### We are a Leading International Manufacturer!

To obtain the highest quality, consistency and value in our Crystal Chandelier production, we manufacture our product in our own factory and distribute in over 46 countries around the world!



**40796S22** Crystal: IMPERIAL™ (-22) (pictured),  $\emptyset$ 6 x 60w,  $\leftrightarrow$ 25″(64cm) x ‡25″(64cm) Finish: Silver (S).

IMPACT<sup>™</sup> is a division of james r. moder® CRYSTAL CHANDELIER INC.

# IMPACT™ CRYSTAL CHANDELIERS



40792S22 (Wall Sconce)
Crystal: IMPERIAL<sup>IM</sup> (-22) (pictured),  $\emptyset$ 2 x 60w,  $\longrightarrow$  12"(30cm) x  $\ddagger$  15"(38cm) x
7"(18cm) Ext.
Finish: Silver (S).



**40798S22** 

Crystal: IMPERIAL<sup>TM</sup> (-22) (pictured),  $08 \times 60$ w, 25''(64cm) x 27''(69cm) Finish: Silver (S).

(STRASS & ELEMENTS are now named Swarovski\* crystals)
Also available in:
Swarovski crystals (-00)

Swarovski crystals (-00) SPECTRA® CRYSTAL (-11) by Swarovski