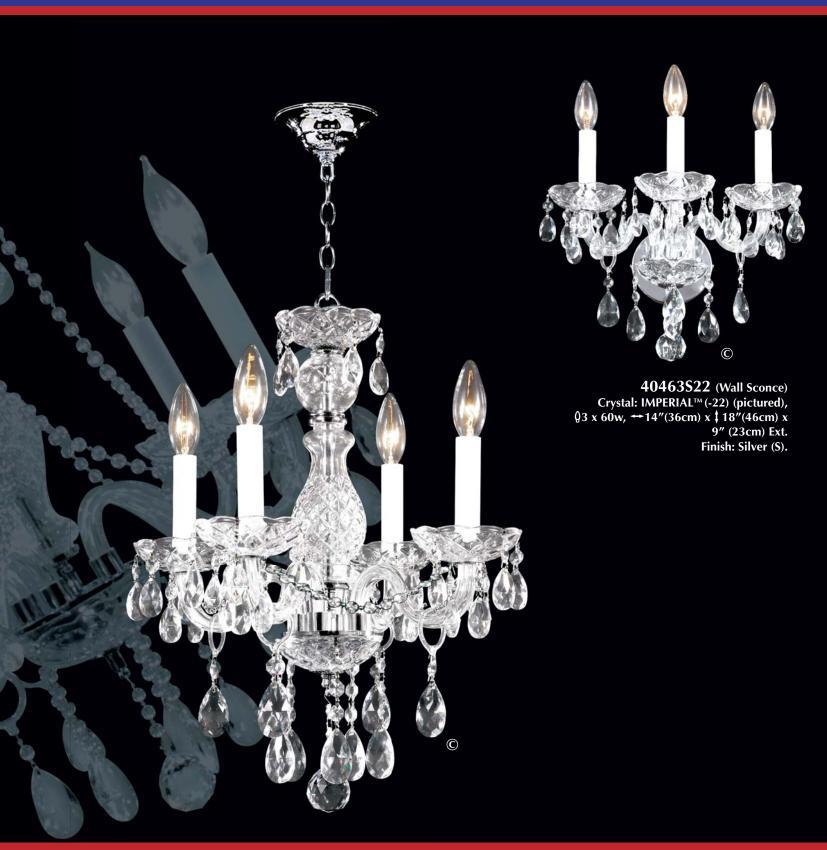

**IMPACT** is a division of **james r. moder**® CRYSTAL CHANDELIER INC.

40464S22

Crystal: IMPERIAL<sup>TM</sup> (-22) (pictured),  $\emptyset 4 \times 60 \text{w}$ ,  $\longleftrightarrow 16''(40 \text{cm}) \times 18''(46 \text{cm})$ Finish: Silver (S).