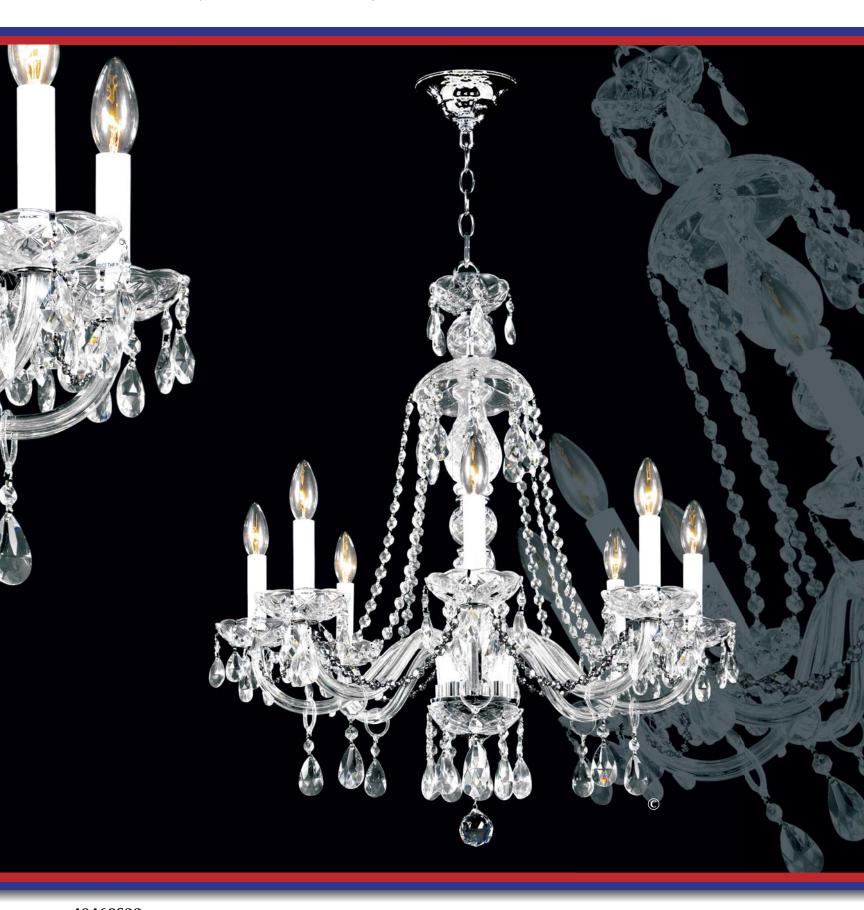

# The "Palace Ice" Collection

### 40480S22

Crystal: IMPERIAL<sup>TM</sup> (-22) (pictured),  $\emptyset$ 21 (12+6+3) x 60w,  $\longrightarrow$  39"(99cm) x  $\ddagger$  54"(137cm) Finish: Silver (S). IMPACT<sup>™</sup> is a division of james r. moder® CRYSTAL CHANDELIER INC.



40469S22

Crystal: IMPERIAL<sup>TM</sup> (-22) (pictured),  $08+4 \times 60w$ ,  $28''(71cm) \times 0.32''(81cm)$ Finish: Silver (S).

## The "Palace Ice" Collection

Truly an example of affordable luxury, this style fits within any budget and features a stunning combination of Crystal arms, columns and pendants.



40468S22 Crystal: IMPERIAL<sup>TM</sup> (-22) (pictured),  $08 \times 60w$ , 28''(71cm)  $0 \times 10^{-2}$  30"(76cm)

Finish: Silver (S).

**IMPACT** is a division of **james r. moder**® CRYSTAL CHANDELIER INC.







40466S22

Crystal: IMPERIAL™ (-22) (pictured), 06 x 60w, →24"(61cm) x \$25"(64cm) Finish: Silver (S).



**40465S22** Crystal: IMPERIAL<sup>™</sup> (-22) (pictured),  $05 \times 60w$ ,  $21''(53cm) \times 25''(63cm)$  Finish: Silver (S).

**IMPACT** is a division of **james r. moder**® CRYSTAL CHANDELIER INC.







40464S22

Crystal: IMPERIAL<sup>TM</sup> (-22) (pictured),  $\emptyset 4 \times 60 \text{w}$ ,  $\longleftrightarrow 16''(40 \text{cm}) \times 18''(46 \text{cm})$ Finish: Silver (S).



### We are a Leading International Manufacturer!

To obtain the highest qu