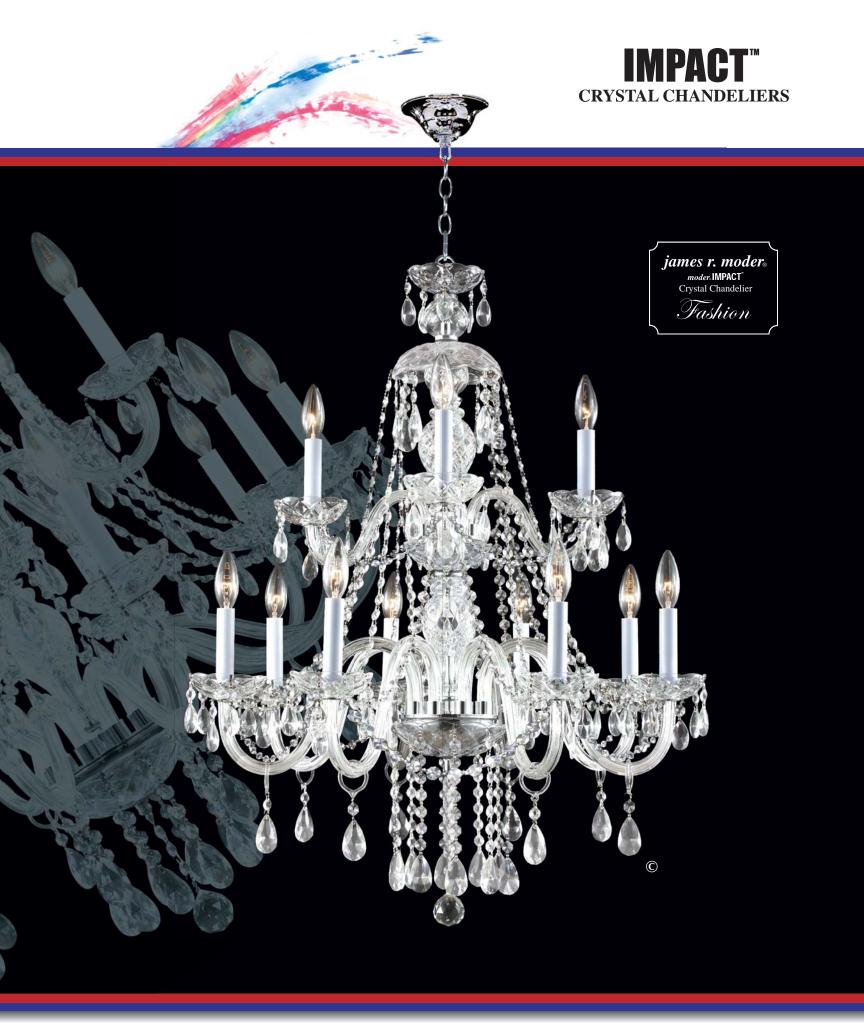

# The "Palace Ice" Collection

### 40480S22

Crystal: IMPERIAL<sup>TM</sup> (-22) (pictured),  $\emptyset$ 21 (12+6+3) x 60w,  $\longrightarrow$  39"(99cm) x  $\ddagger$  54"(137cm) Finish: Silver (S). IMPACT<sup>™</sup> is a division of james r. moder® CRYSTAL CHANDELIER INC.



40469S22

Crystal: IMPERIAL<sup>TM</sup> (-22) (pictured),  $08+4 \times 60w$ ,  $28''(71cm) \times 0.32''(81cm)$ Finish: Silver (S).

## The "Palace Ice" Collection

Truly an example of affordable luxury, this style fits within any budget and features a stunning combination of Crystal arms, columns and pendants.



40468S22 Crystal: IMPERIAL<sup>TM</sup> (-22) (pictured),  $08 \times 60w$ , 28''(71cm)  $0 \times 10^{-2}$  30"(76cm)

Finish: Silver (S).

**IMPACT** is a division of **james r. moder**® CRYSTAL CHANDELIER INC.







40466S22

Crystal: IMPERIAL™ (-22) (pictured), 06 x 60w, →24"(61cm) x \$25"(64cm) Finish: Silver (S).



**40465S22** Crystal: IMPERIAL<sup>™</sup> (-22) (pictured),  $05 \times 60w$ ,  $21''(53cm) \times 25''(63cm)$  Finish: Silver (S).

**IMPACT** is a divis