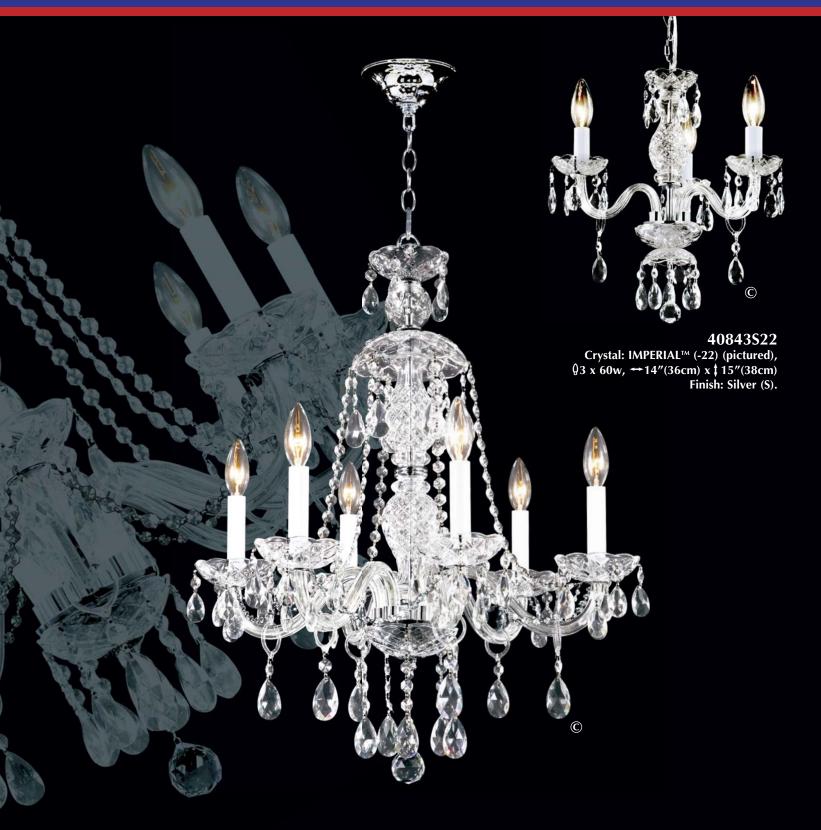

" Collection

### 40480S22

Crystal: IMPERIAL<sup>TM</sup> (-22) (pictured),  $\emptyset$ 21 (12+6+3) x 60w,  $\longrightarrow$  39"(99cm) x  $\ddagger$  54"(137cm) Finish: Silver (S). IMPACT<sup>™</sup> is a division of james r. moder® CRYSTAL CHANDELIER INC.



40469S22

Crystal: IMPERIAL<sup>TM</sup> (-22) (pictured),  $08+4 \times 60w$ ,  $28''(71cm) \times 0.32''(81cm)$ Finish: Silver (S).

## The "Palace Ice" Collection

Truly an example of affordable luxury, this style fits within any budget and features a stunning combination of Crystal arms, columns and pendants.



40468S22 Crystal: IMPERIAL<sup>TM</sup> (-22) (pictured),  $08 \times 60w$ , 28''(71cm)  $0 \times 10^{-2}$  30"(76cm)

Finish: Silver (S).

**IMPACT** is a division of **james r. moder**® CRYSTAL CHANDELIER INC.







40466S22

Crystal: IMPERIAL™ (-22) (pictured), 06 x 60w, →24"(61cm) x \$25"(64cm) Finish: Silver (S).



**40465S22** Crystal: IMPERIAL<sup>™</sup> (-22) (pictured),  $05 \times 60w$ ,  $21''(53cm) \times 25''(63cm)$  Finish: Silver (S).

**IMPACT** is a division of **james r. moder**® CRYSTAL CHANDELIER INC.







40464S22

Crystal: IMPERIAL<sup>TM</sup> (-22) (pictured),  $\emptyset 4 \times 60 \text{w}$ ,  $\longleftrightarrow 16''(40 \text{cm}) \times 18''(46 \text{cm})$ Finish: Silver (S).



### We are a Leading International Manufacturer!

To obtain the highest quality, consistency and value in our Crystal Chandelier production, we manufacture our product in our own factory and distribute in over 46 countries around the world!



**40796S22** Crystal: IMPERIAL™ (-22) (pictured),