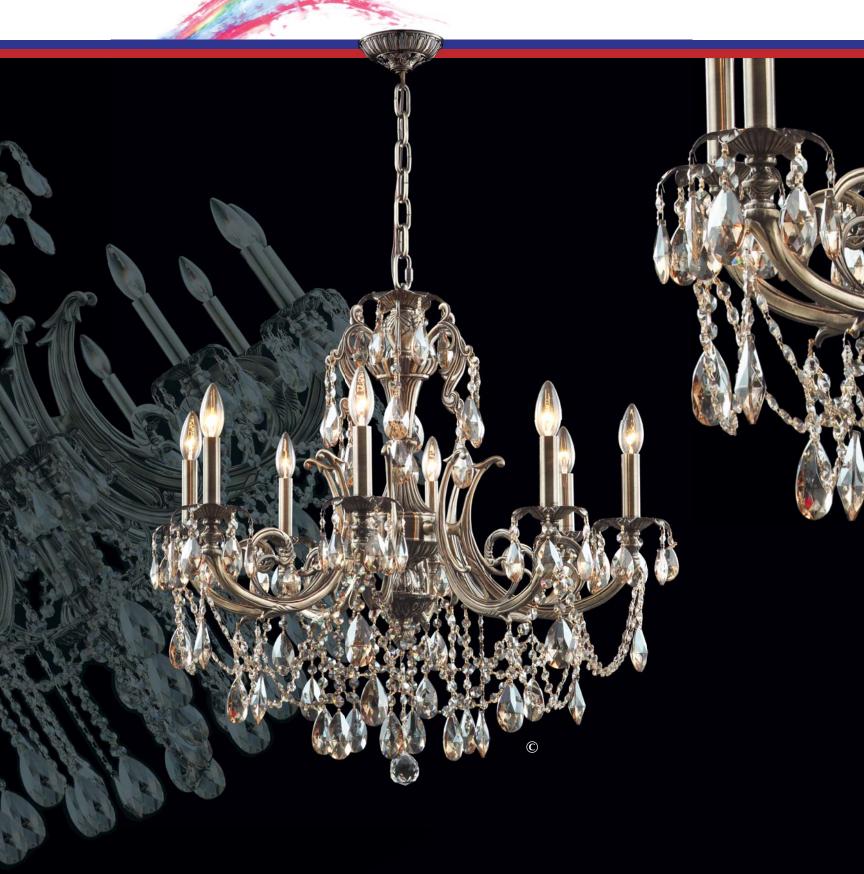

© Copyright 2015 James R. Moder® Swarovski crystals, SPECTRA CRYSTAL, STRASS are registered trademarks of Swarovski AG. 40041MB2GT Crystal: IMPERIAL<sup>™</sup> (-2GT) (pictured), (also available in -22 Clear) Ø8 x 60w, ↔28"(71cm) x ‡ 26"(66cm) Finish: Monaco Bronze (MB).

40041MB22 Crystal: IMPERIAL<sup>™</sup> (-22) (pictured), (also available in -2GT) Ø8 x 60w, ↔ 28"(71cm) x ‡ 26"(66cm) Finish: Monaco Bronze (MB).

 $\bigcirc$