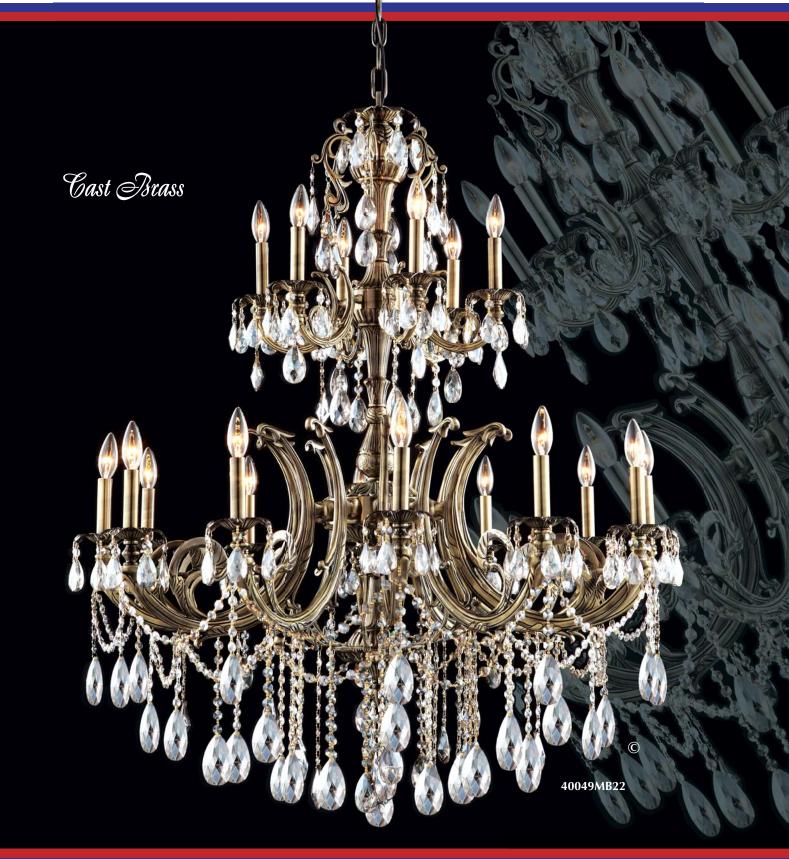

### 40049MB22

Crystal: IMPERIAL<sup>TM</sup> (-22) (pictured), (also available in -2GT)  $012+6 \times 60w$ ,  $\rightarrow 39''(99 \text{ cm}) \times 012+6 \times 1000 \text{ cm}$ Finish: Monaco Bronze (MB). 40048MB22 (Smaller Version) Ø8+4 x 60w, ↔ 30"(76cm) x ‡ 37"(94cm) Finish: Monaco Bronze (MB).