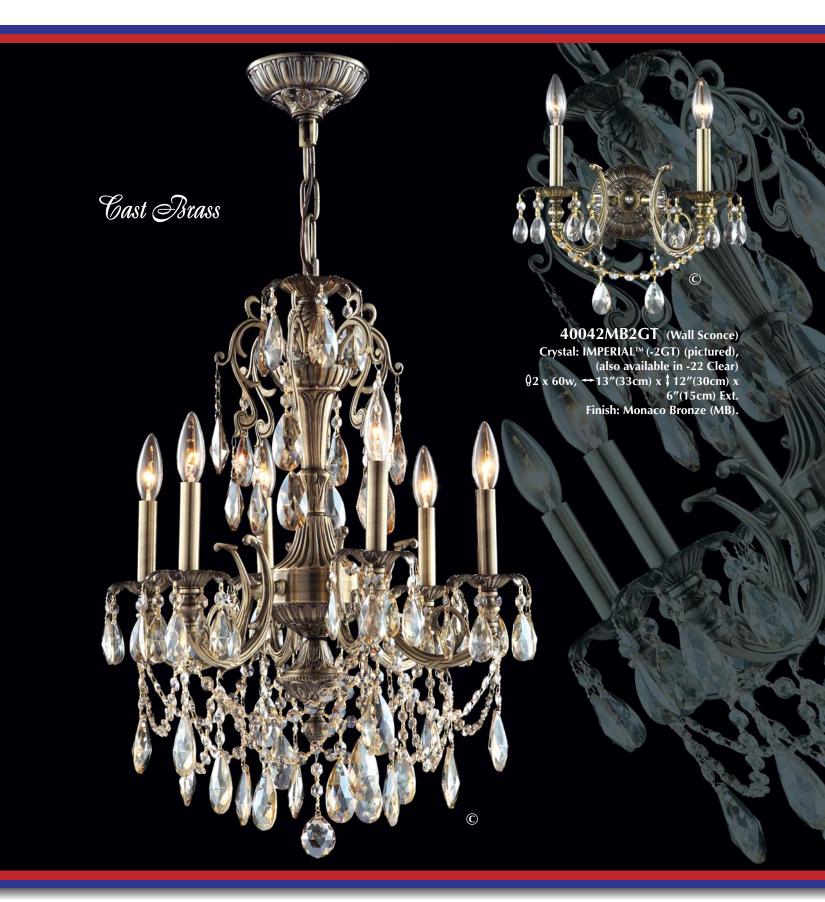

**40044MB2GT** Crystal: IMPERIAL<sup>TM</sup> (-2GT) (pictured), (also available in -22 Clear)  $\emptyset 4 \times 60w, \leftrightarrow 18''(46 \text{ cm}) \times 12''(61 \text{ cm})$ Finish: Monaco Bronze (MB)