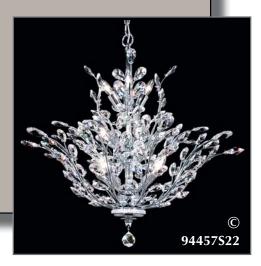

94457\$22

Crystal: IMPERIAL<sup>TM</sup> (-22) (pictured),  $\emptyset$  13 x 60w,  $\leftrightarrow$  27"(69cm) x  $\dagger$  27"(69cm) Finish: Silver (S) or Royal Gold (G).

(STRASS & ELEMENTS are now named Swarovski® crystals) Also available in: