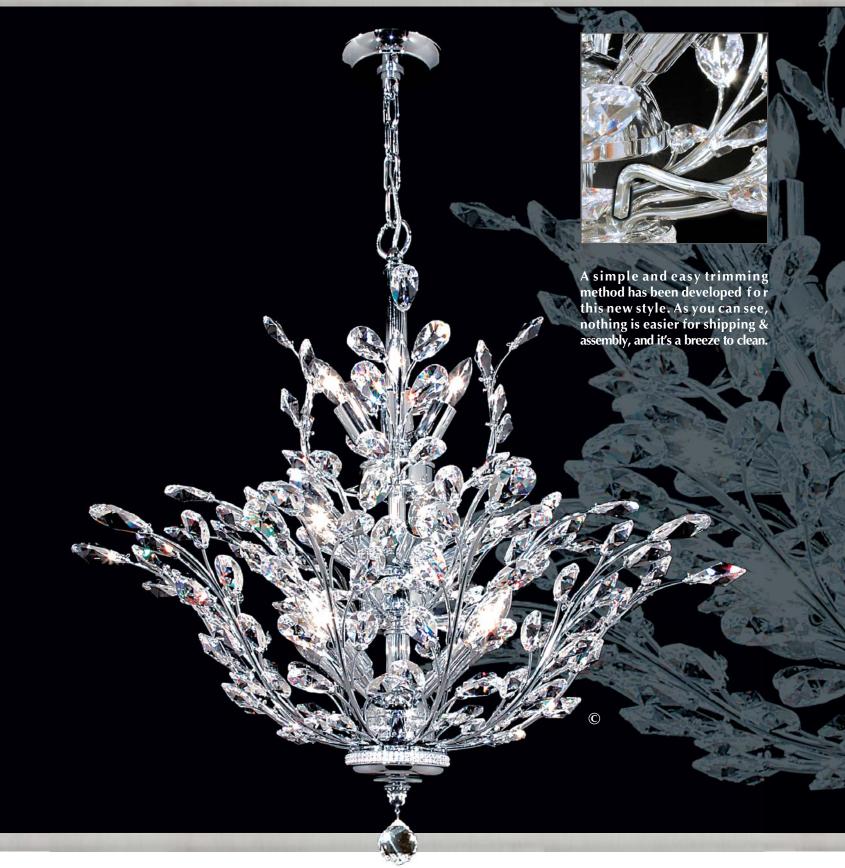

# The "Florale" Collection

You can almost feel a light breeze gently rustling these Crystal petals set into exquisitely delicate finished branches. The full Crystal trim sets the Florale collection apart from imitations!

94457\$22

Crystal: IMPERIAL<sup>TM</sup> (-22) (pictured),  $\emptyset$  13 x 60w,  $\leftrightarrow$  27"(69cm) x  $\dagger$  27"(69cm) Finish: Silver (S) or Royal Gold (G).

(STRASS & ELEMENTS are now named Swarovski® crystals) Also available in: