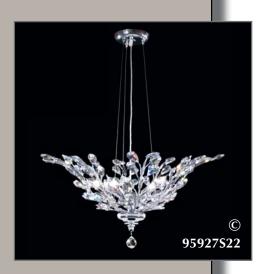

### 95928\$22

Crystal: IMPERIAL<sup>TM</sup> (-22) (pictured),  $0.8 \times 60w$ , 3.8 dia. (97cm) x 1.0 dia. (97cm) x dia. from 18"(46cm) to 60"(152cm) Finish: Silver (S).

95927S22

Crystal: IMPERIAL™ (-22) (pictured), 05 x 60w, →27"(69cm) x ‡ adj. from 18"(46cm) to 60"(152cm) Finish: Silver (S).