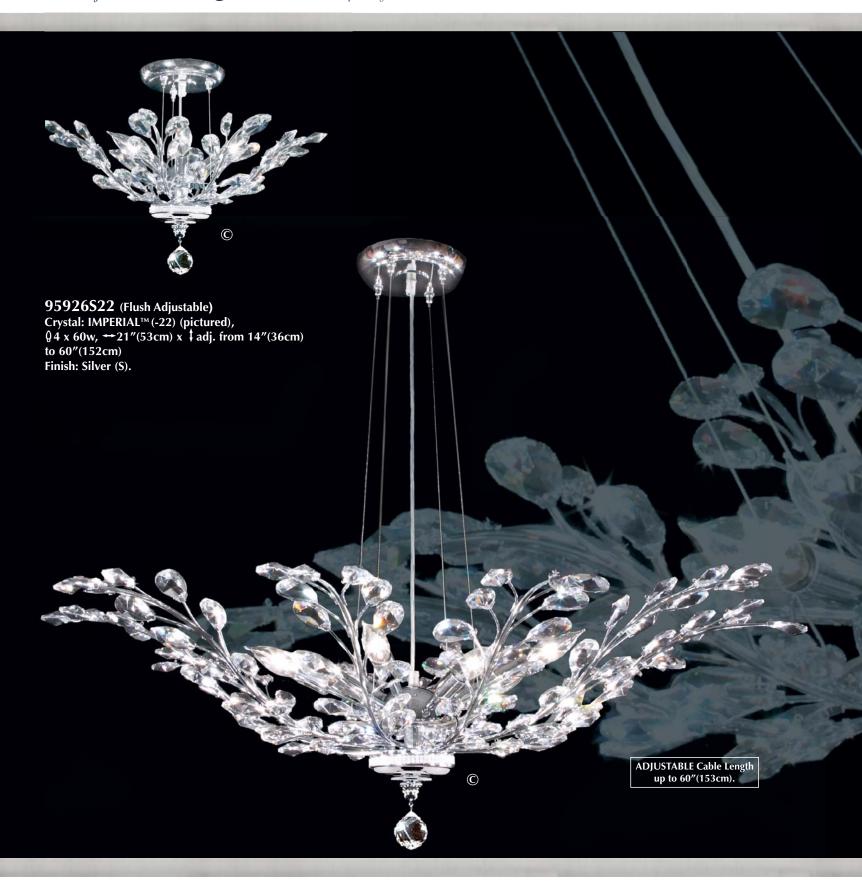

### 95928\$22

Crystal: IMPERIAL<sup>TM</sup> (-22) (pictured),  $0.8 \times 60w$ , 3.8 dia. (97cm) x 1.0 dia. (97cm) x dia. from 18"(46cm) to 60"(152cm) Finish: Silver (S).

95927S22

Crystal: IMPERIAL™ (-22) (pictured), 05 x 60w, →27"(69cm) x ‡ adj. from 18"(46cm) to 60"(152cm) Finish: Silver (S).