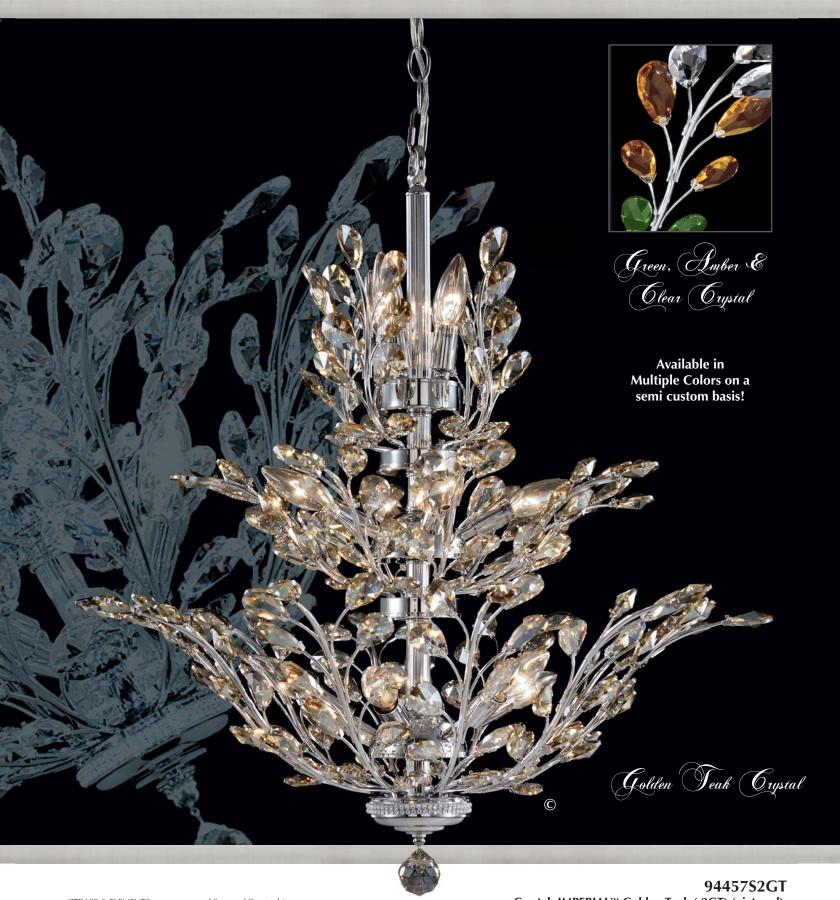

Swarovski crystals (-00) SPECTRA® CRYSTAL (-11) by Swarovski Crystal: IMPERIAL<sup>TM</sup> Golden Teak (-2GT) (pictured),  $0.13 \times 60w$ ,  $27''(69cm) \times 27''(69cm)$  Finish: Silver (S) or Royal Gold (G).