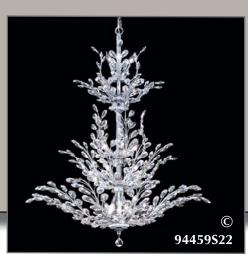

94459\$22

Crystal: IMPERIAL™ (-22) (pictured), 0 26 x 40w, →38"(97cm) x \$ 51"(130cm) Finish: Silver (S) or Royal Gold (G).

94458\$22

Crystal: IMPERIAL™ (-22) (pictured), ② 18 x 60w, → 38″(97cm) x 1 34″(86cm) Finish: Silver (S) or Royal Gold (G).