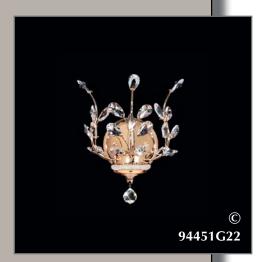

94451G22 (Wall Sconce)
Crystal: IMPERIAL<sup>TM</sup> (-22) (pictured),  $\emptyset$  1 x 60w,  $\leftrightarrow$  10"(25cm) x \(\frac{1}{2}\) 14"(36cm) x 8"(20cm) Ext.
Finish: Royal Gold (G) or Silver (S).