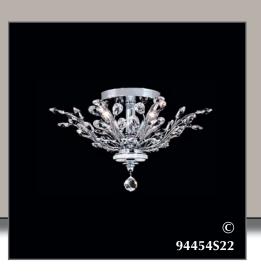

94454\$22

Crystal: IMPERIAL™ (-22) (pictured), 0 4 x 60w, →21"(53cm) x 13"(33cm) Finish: Silver (S) or Royal Gold (G).