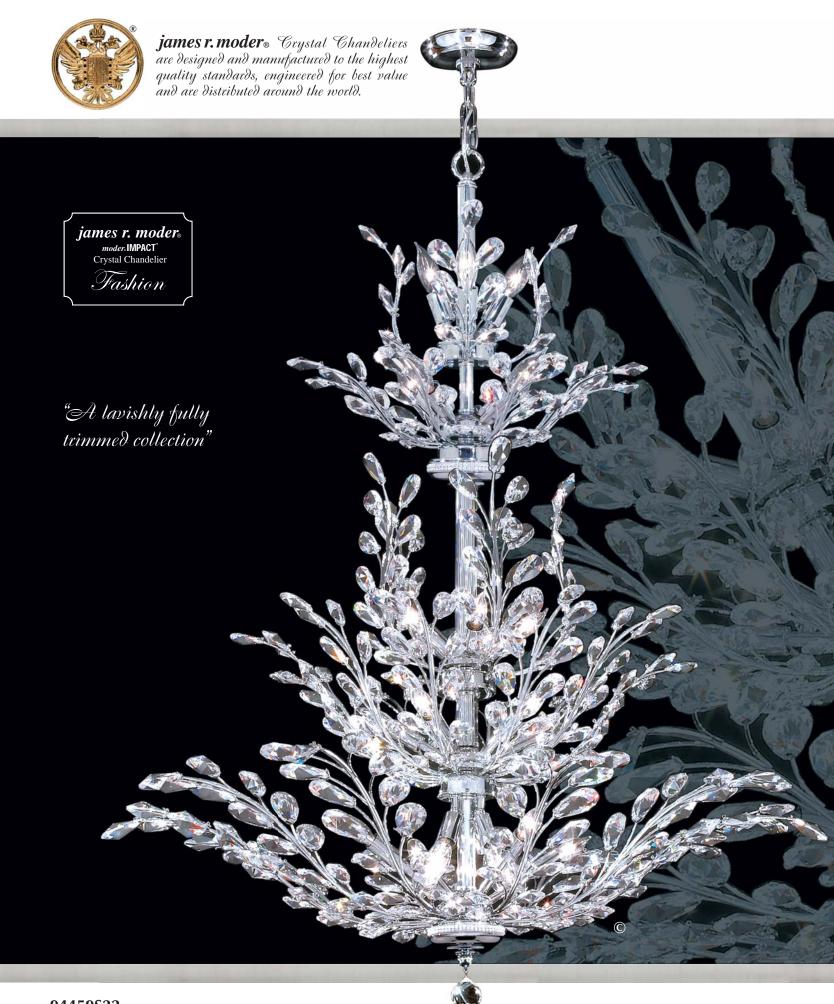

94459\$22

Crystal: IMPERIAL™ (-22) (pictured), 0 26 x 40w, →38"(97cm) x \$ 51"(130cm) Finish: Silver (S) or Royal Gold (G).

94458\$22

Crystal: IMPERIAL™ (-22) (pictured), ② 18 x 60w, → 38″(97cm) x 1 34″(86cm) Finish: Silver (S) or Royal Gold (G).