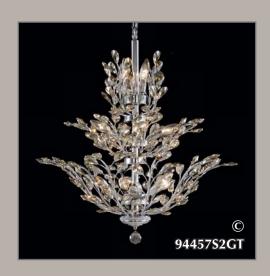

Swarovski crystals (-00) SPECTRA® CRYSTAL (-11) by Swarovski Crystal: IMPERIAL<sup>TM</sup> Golden Teak (-2GT) (pictured),  $0.13 \times 60w$ ,  $27''(69cm) \times 27''(69cm)$  Finish: Silver (S) or Royal Gold (G).