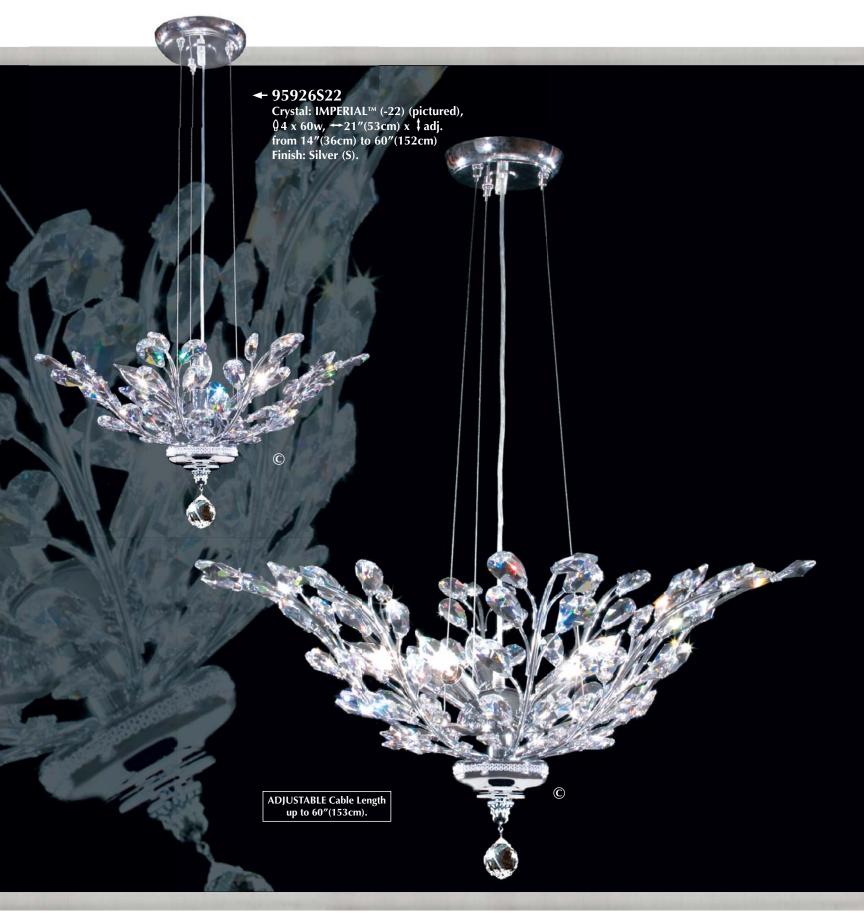

### 95928\$22

Crystal: IMPERIAL<sup>TM</sup> (-22) (pictured),  $0.8 \times 60w$ , 3.8 dia. (97cm) x 1.0 dia. (97cm) x dia. from 18"(46cm) to 60"(152cm) Finish: Silver (S).

95927S22

Crystal: IMPERIAL™ (-22) (pictured), 05 x 60w, →27"(69cm) x ‡ adj. from 18"(46cm) to 60"(152cm) Finish: Silver (S).