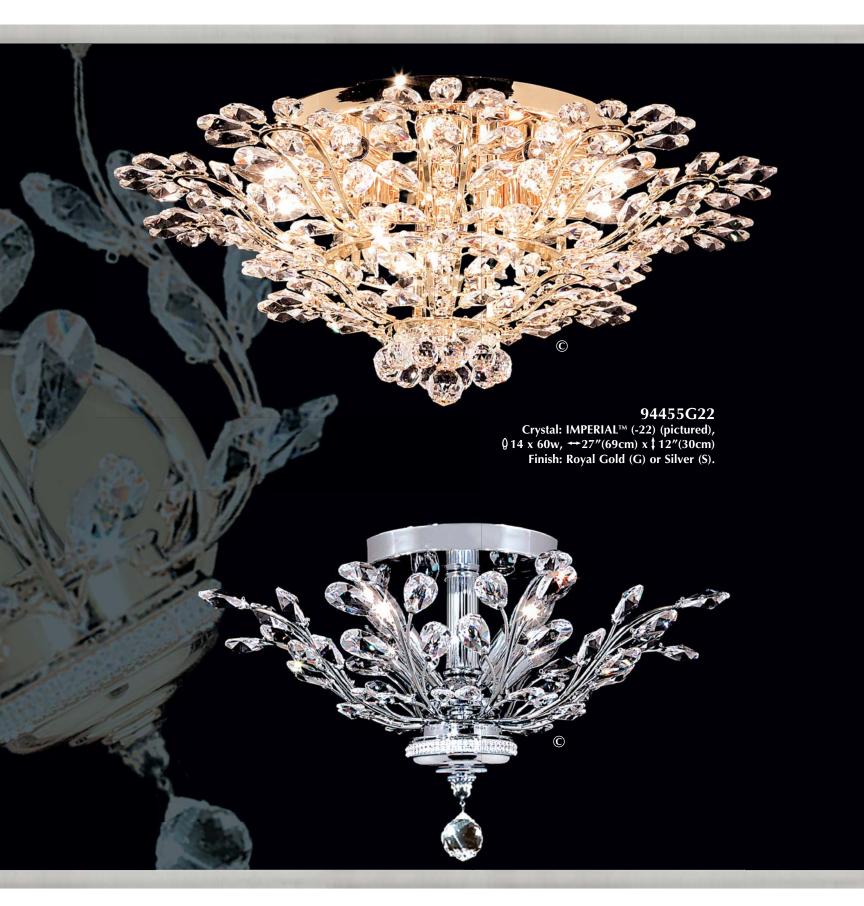

94459\$22

Crystal: IMPERIAL™ (-22) (pictured), 0 26 x 40w, →38"(97cm) x \$ 51"(130cm) Finish: Silver (S) or Royal Gold (G).

94458\$22

Crystal: IMPERIAL™ (-22) (pictured), ② 18 x 60w, → 38″(97cm) x 1 34″(86cm) Finish: Silver (S) or Royal Gold (G).