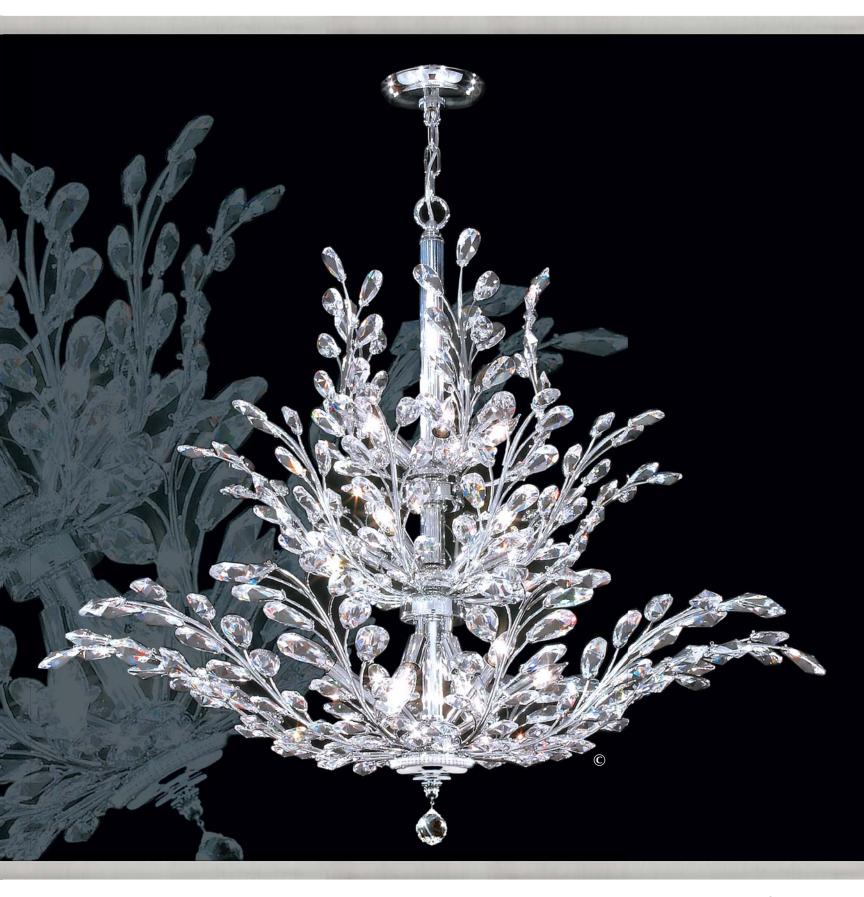

94454\$22

Crystal: IMPERIAL™ (-22) (pictured), 0 4 x 60w, →21"(53cm) x 13"(33cm) Finish: Silver (S) or Royal Gold (G).