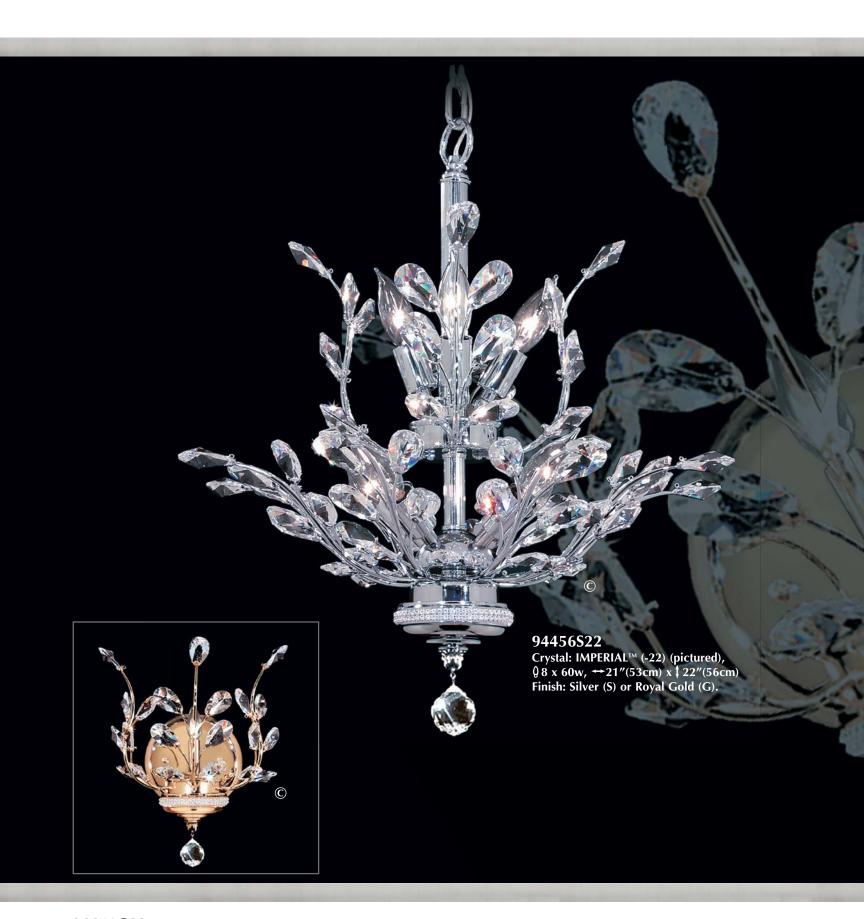

94459\$22

Crystal: IMPERIAL™ (-22) (pictured), 0 26 x 40w, →38"(97cm) x \$ 51"(130cm) Finish: Silver (S) or Royal Gold (G).

94458\$22

Crystal: IMPERIAL™ (-22) (pictured), ② 18 x 60w, → 38″(97cm) x 1 34″(86cm) Finish: Silver (S) or Royal Gold (G).