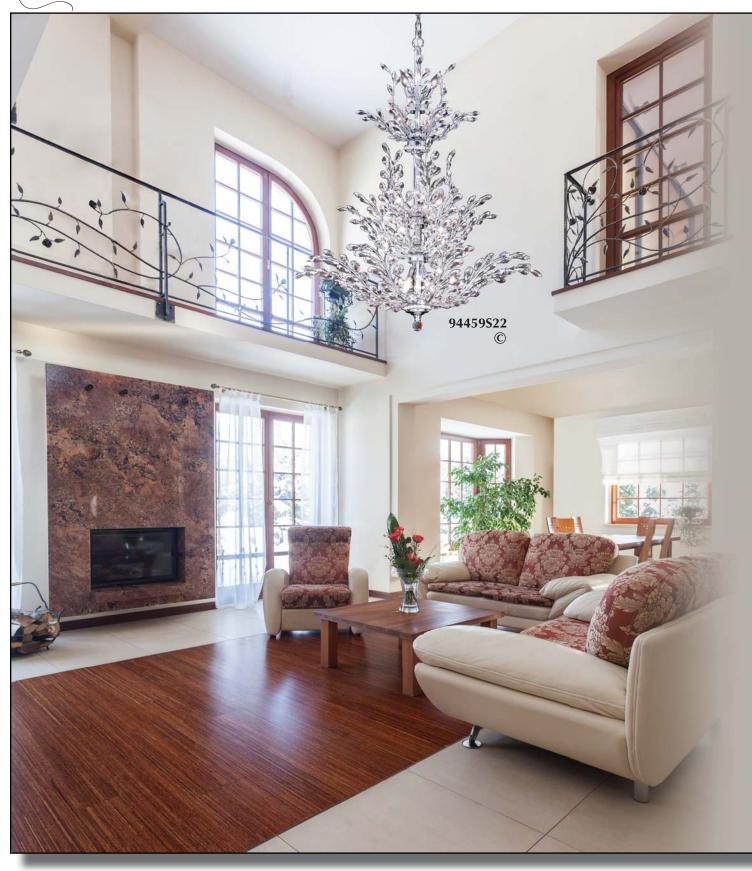

94459\$22

Crystal: IMPERIAL™ (-22) (pictured), 0 26 x 40w, →38"(97cm) x \$ 51"(130cm) Finish: Silver (S) or Royal Gold (G).

94458\$22

Crystal: IMPERIAL™ (-22) (pictured), ② 18 x 60w, → 38″(97cm) x 1 34″(86cm) Finish: Silver (S) or Royal Gold (G).