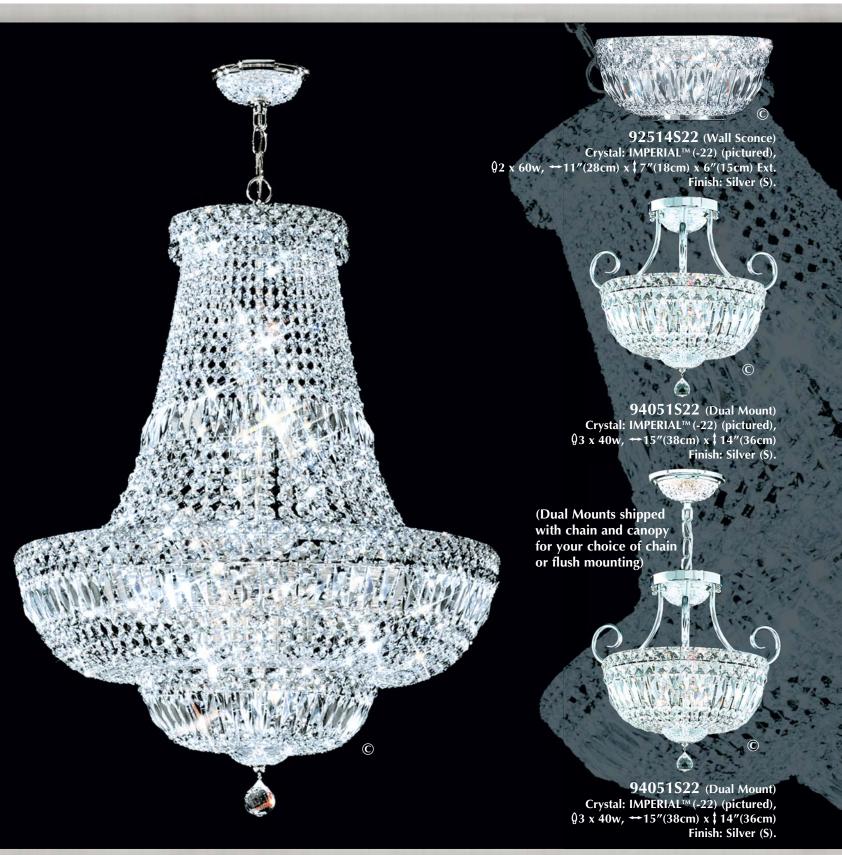

92524\$22 (Vanity)
Crystal: IMPERIAL<sup>TM</sup> (-22) (pictured),  $012 \times 60w$ ,  $48''(122cm) \times 5''(13cm) \times 5''(13cm)$  Ext.
Finish: Silver (S).