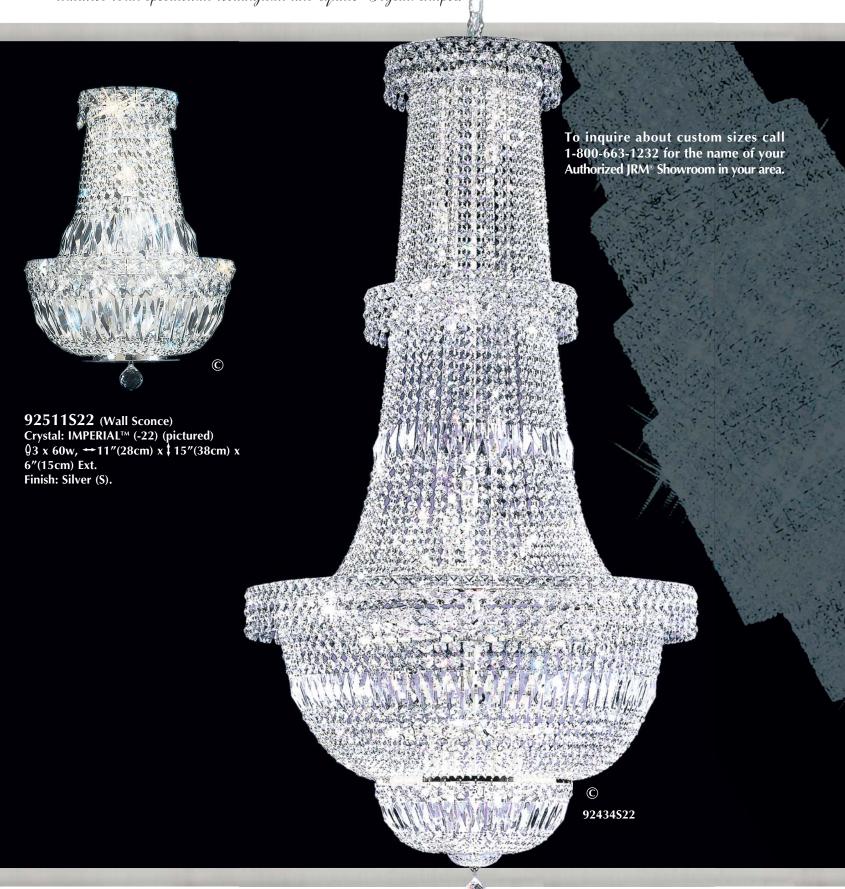

**92434S22** Crystal: IMPERIAL™ (-22) (pictured)  $034 \times 60w$ ,  $-28''(71cm) \times 153''(135cm)$ Finish: Silver (S).

92435S22 (Larger Version)  $047 \times 40w$ ,  $36''(91cm) \times 72''(183cm)$ 