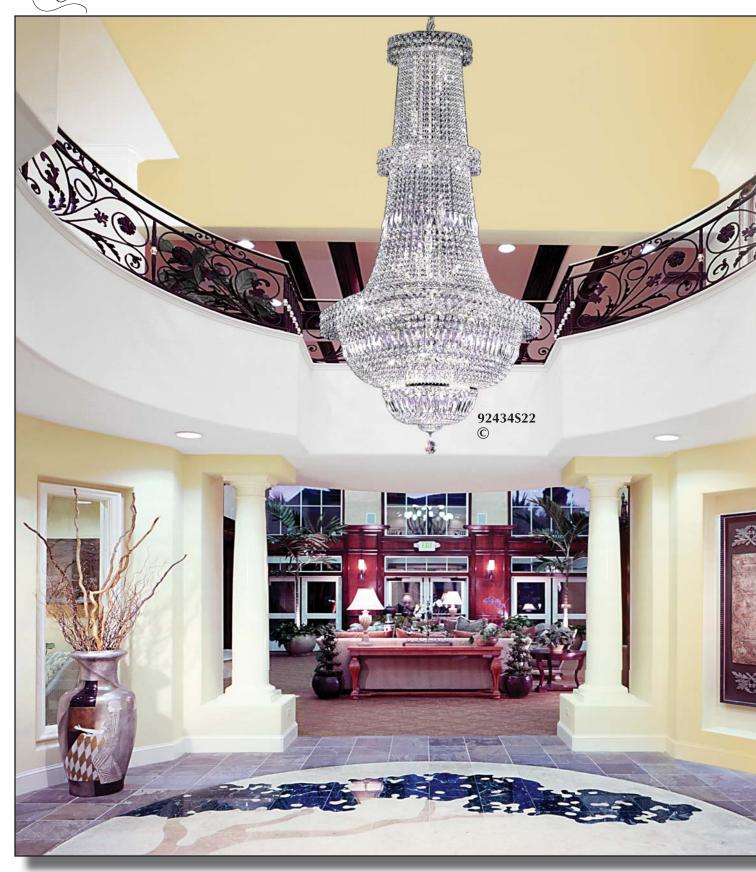

## The "Prestige" Collection

© COPYRIGHT ALL WORLD WIDE RIGHTS RESERVED BY **james r. moder**®

The "Prestige" Collection Featuring our exclusive Prestige invisible banding concept, this family is comprised of large entry and dining room Chandeliers without or with arms, flush mounts, wall sconces and powder room Chandeliers all trimmed with spectacular rectangular and square Crystal shapes.

**92434S22** Crystal: IMPERIAL™ (-22) (pictured)  $034 \times 60w$ ,  $-28''(71cm) \times 153''(135cm)$ Finish: Silver (S).

92435S22 (Larger Version)  $047 \times 40w$ ,  $36''(91cm) \times 72''(183cm)$ 