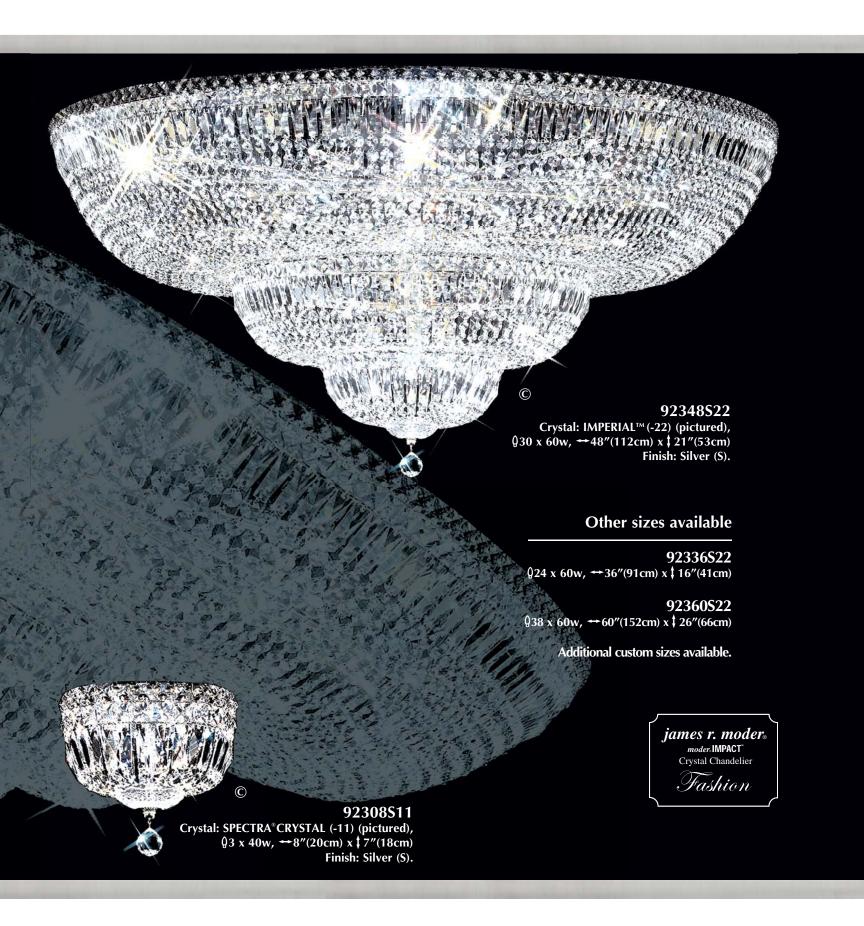

## The "Prestige" Collection

© COPYRIGHT ALL WORLD WIDE RIGHTS RESERVED BY **james r. moder**®

The "Prestige" Collection Featuring our exclusive Prestige invisible banding concept, this family is comprised of large entry and dining room Chandeliers without or with arms, flush mounts, wall sconces and powder room Chandeliers all trimmed with spectacular rectangular and square Crystal shapes.