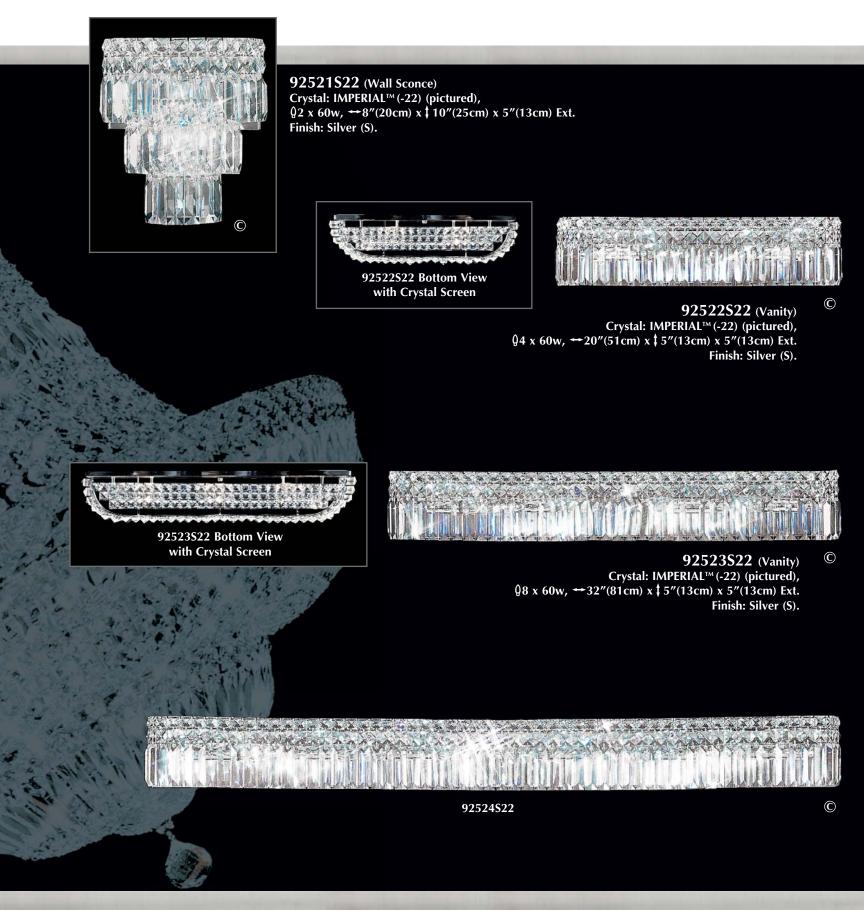

92524\$22 (Vanity)
Crystal: IMPERIAL<sup>TM</sup> (-22) (pictured),  $012 \times 60w$ ,  $48''(122cm) \times 5''(13cm) \times 5''(13cm)$  Ext.
Finish: Silver (S).