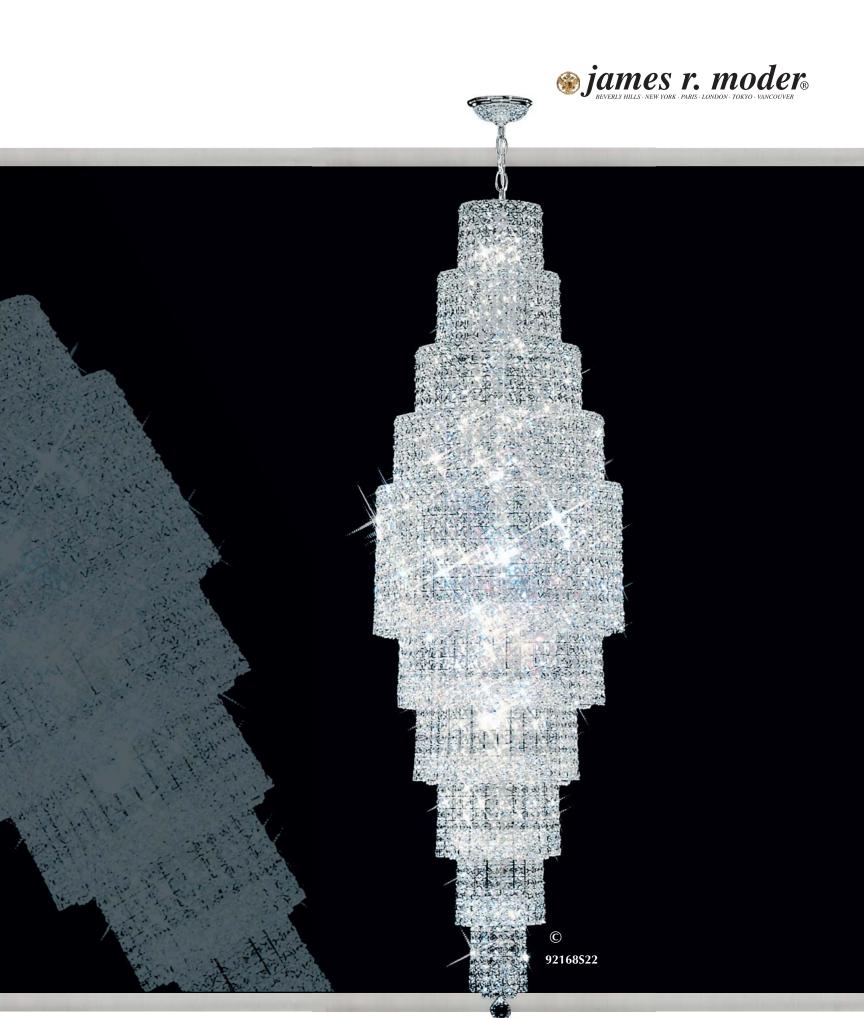

© COPYRIGHT ALL WORLDWIDE **RIGHTS RESERVED BY** james r. moder<sub>®</sub>

92169S22 (Larger Version)  $058 \times 40w$ ,  $26''(66cm) \times 188''(224cm)$ 

92168\$22 Crystal: IMPERIAL™ (-22) (pictured),  $028 \times 60 \text{w}$ ,  $-20''(51 \text{cm}) \times 04''(163 \text{cm})$ Finish: Silver (S).