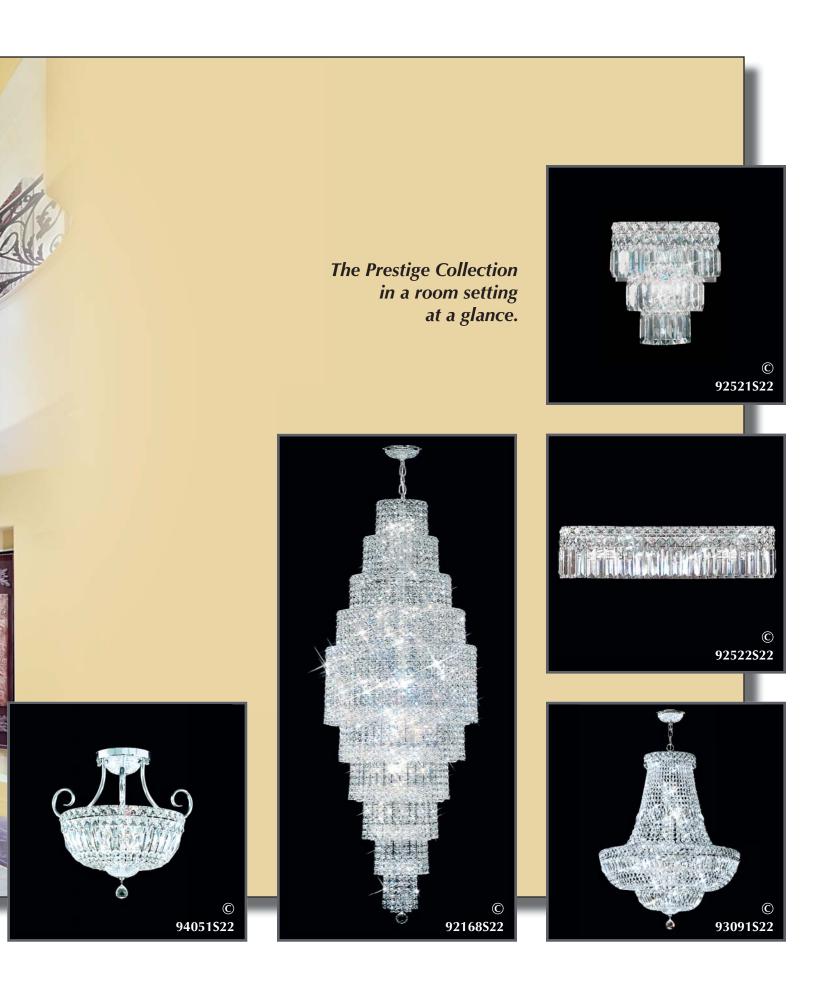

## The "Prestige" Collection

© COPYRIGHT ALL WORLD WIDE RIGHTS RESERVED BY **james r. moder**®

The "Prestige" Collection Featuring our exclusive Prestige invisible banding concept, this family is comprised of large entry and dining room Chandeliers without or with arms, flush mounts, wall sconces and powder room Chandeliers all trimmed with spectacular rectangular and square Crystal shapes.

93091522

Crystal: IMPERIAL<sup>TM</sup> (-22) (pictured),  $\emptyset$ 22 x 40w,  $\leftrightarrow$ 22"(56cm) x  $\ddagger$  28"(71cm)

Finish: Silver (S).

© COPYRIGHT ALL WORLDWIDE RIGHTS RESERVED BY **james r. moder**®

92524\$22 (Vanity)
Crystal: IMPERIAL<sup>TM</sup> (-22) (pictured),  $012 \times 60w$ ,  $48''(122cm) \times 5''(13cm) \times 5''(13cm)$  Ext.
Finish: Silver (S).