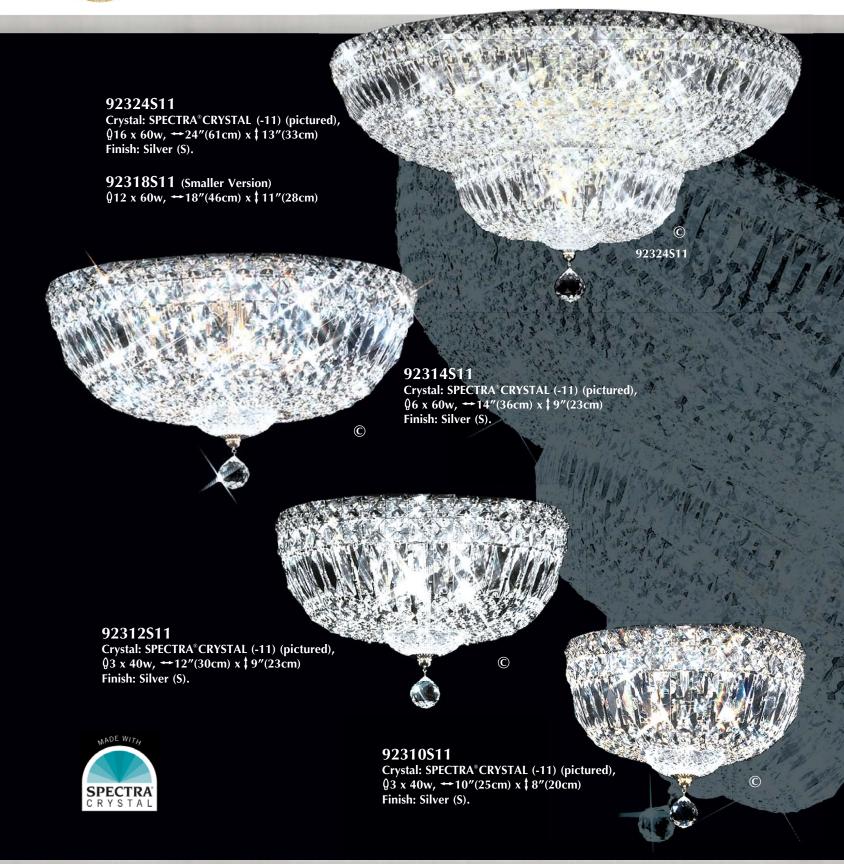

(STRASS & ELEMENTS are now named Swarovski® crystals) Also available in: Swarovski crystals (-00)

SPECTRA® CRYSTAL (-11) by Swarovski

**james r. moder** © Crystal Chandeliers are designed and manufactured to the highest quality standards, engineered for best value and are distributed around the world.