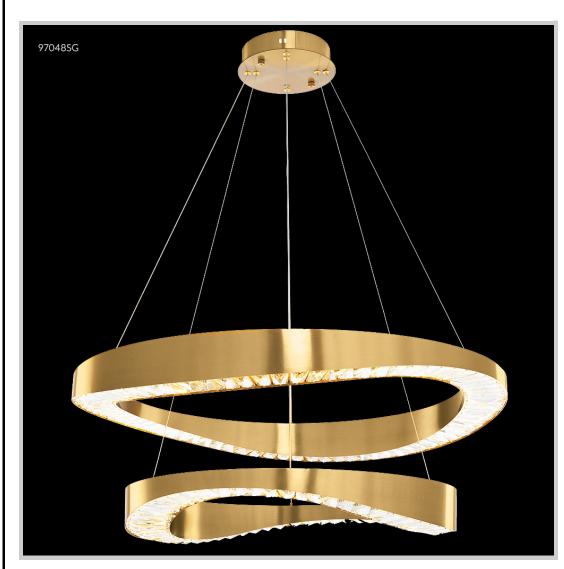

## james r. moder | /moder | IMPACT | CRYSTAL CHANDELIER Fashion

BEVERLY HILLS • NEW YORK • PARIS • LONDON • TOKYO • VANCOUVER

Model #: 97048SG22 **Contemporary Collection** 

**Specifications** 

SKU: 97048SG22 Finish: Satin Gold

Crystal: IMPERIAL Crystal (Clear)

Arms: N/A Shades: N/A

H: 10.0 D/L: 32.0 W: N/A

Extends: N/A (inches) Hanging Weight: 21 (lbs)

Number of Bulbs:

Type of Bulbs: LED 3000K

Circuits: 1 Voltage: 120 Max Wattage:

LED:

Note: Photo is representative of this model but may vary in crystal, finish, or shade options.