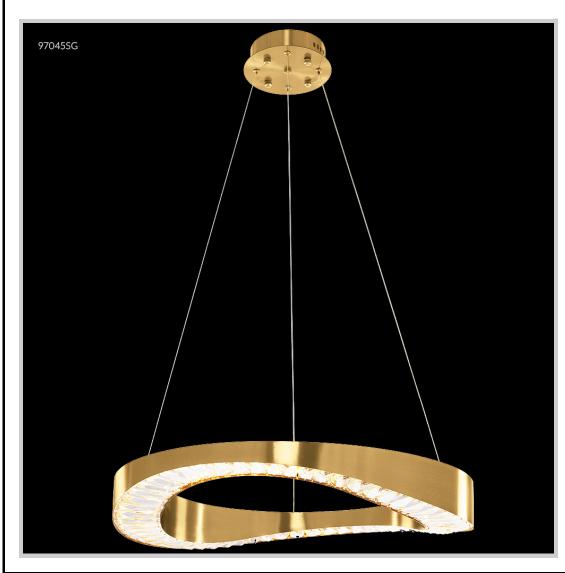

## james r. moder | /moder | IMPACT | CRYSTAL CHANDELIER Fashion

BEVERLY HILLS • NEW YORK • PARIS • LONDON • TOKYO • VANCOUVER

Model #: 97045SG22 **Contemporary Collection** 

**Specifications** 

SKU: 97045SG22 Finish: Satin Gold

Crystal: IMPERIAL Crystal (Clear)

Arms: N/A Shades: N/A

H: 2.5 D/L: 24.0 W: N/A Extends: N/A (inches) Hanging Weight: 10 (lbs)

Number of Bulbs:

Type of Bulbs: LED 3000K

Circuits: 1 Voltage: 120 Max Wattage:

LED:

Note: Photo is representative of this model but may vary in crystal, finish, or shade options.