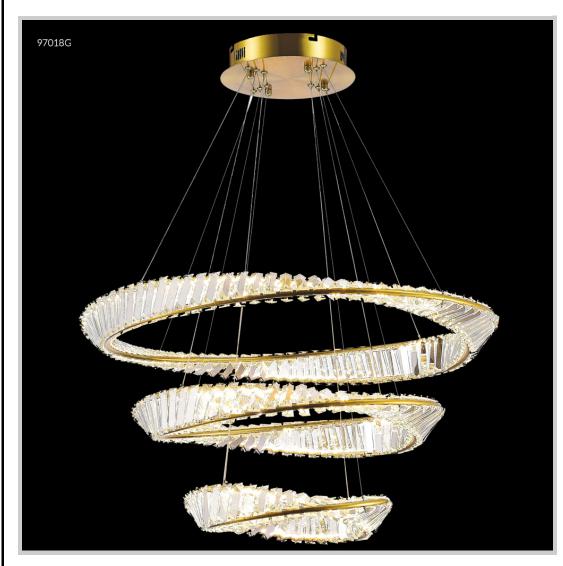

## james r. moder | /moder | IMPACT | CRYSTAL CHANDELIER Fashion

BEVERLY HILLS • NEW YORK • PARIS • LONDON • TOKYO • VANCOUVER

Model #: 97018G22 **Contemporary Collection** 

Specifications

SKU: 97018G22 Finish: Gold

Crystal: IMPERIAL Crystal (Clear)

Arms: N/A Shades: N/A

H: 20.0 D/L: 40.0 W: N/A

Extends: N/A (inches) Hanging Weight: 41 (lbs)

Number of Bulbs:

Type of Bulbs: LED 4000K

Circuits: 1 Voltage: 120 Max Wattage:

LED:

Note: Photo is representative of this model but may vary in crystal, finish, or shade options.