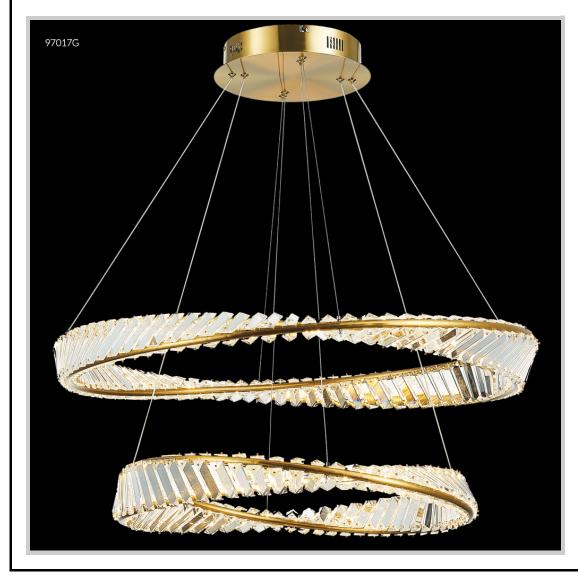

## Model #: 97017G22 **Contemporary Collection** Specifications SKU: 97017G22 Finish: Gold Crystal: IMPERIAL Crystal (Clear) Arms: N/A Shades: N/A H: 14.0 D/L: 32.0 W: N/A Extends: N/A (inches) Hanging Weight: 23 (lbs) Number of Bulbs: Type of Bulbs: LED 4000K Circuits: 1 Voltage: 120 Max Wattage: LED: *Note: Photo is representative of this model but* may vary in crystal, finish, or shade options. Call 1-800-840-7158