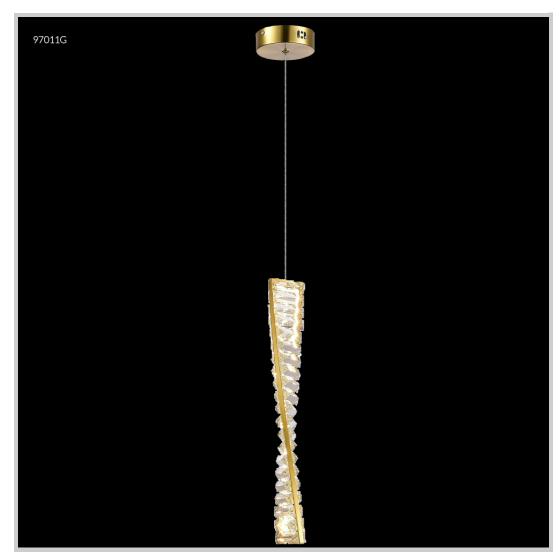

## james r. moder / moder | IMPACT | CRYSTAL CHANDELIER Fashion

BEVERLY HILLS • NEW YORK • PARIS • LONDON • TOKYO • VANCOUVER

Model #: 97011G22 **Contemporary Collection** 

**Specifications** 

SKU: 97011G22 Finish: Gold

Crystal: IMPERIAL Crystal (Clear)

Arms: N/A Shades: N/A

H: 20.0 D/L: 3.0 W: N/A Extends: N/A (inches) Hanging Weight: 4 (lbs)

Number of Bulbs:

Type of Bulbs: LED 4000K

Circuits: 1 Voltage: 120 Max Wattage:

LED:

Note: Photo is representative of this model but may vary in crystal, finish, or shade options.