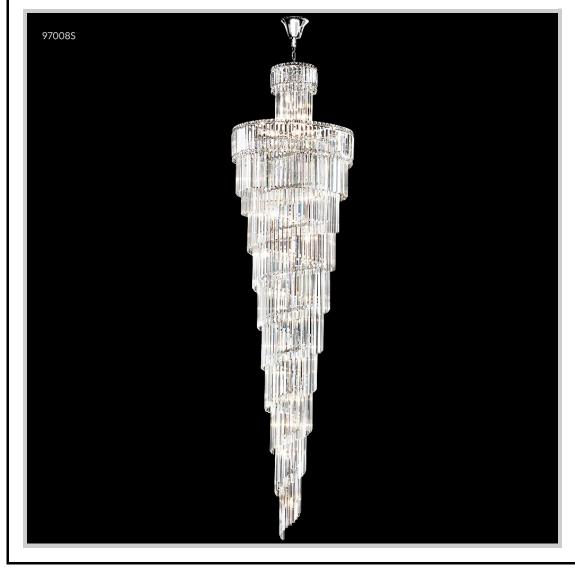

## Model #: 97008S22

**Contemporary Europa Collection** 

Specifications SKU: 97008S22 Finish: Silver Crystal: IMPERIAL Crystal (Clear) Arms: N/A Shades: N/A H: 118.0 D/L: 32.0 W: N/A Extends: N/A (inches) Hanging Weight: 158 (lbs) Number of Bulbs: 39 Type of Bulbs: E12 Circuits: 1 Voltage: 120 Max Wattage: 40 LED: *Note: Photo is representative of this model but* may vary in crystal, finish, or shade options.