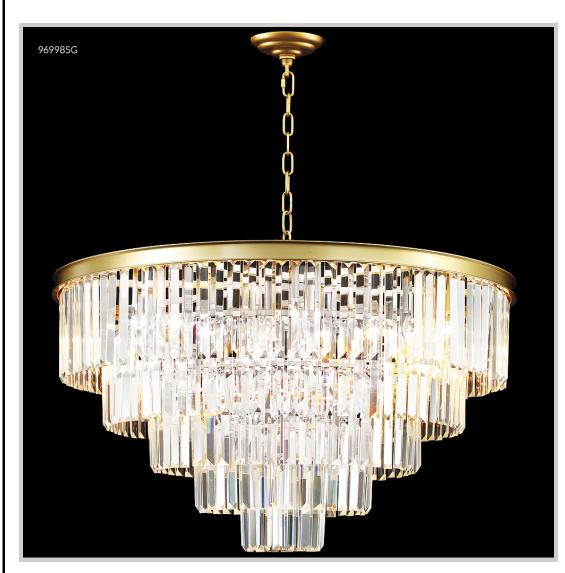

## Model #: 96998SG22 **Contemporary Europa Collection**

Specifications

SKU: 96998SG22 Finish: Satin Gold

Crystal: IMPERIAL Crystal (Clear)

Arms: N/A Shades: N/A

H: 20.0 D/L: 32.0 W: N/A

Extends: N/A (inches) Hanging Weight: 72 (lbs) Number of Bulbs: 15 Type of Bulbs: E12

Circuits: 1 Voltage: 120 Max Wattage: 60

LED:

Note: Photo is representative of this model but may vary in crystal, finish, or shade options.