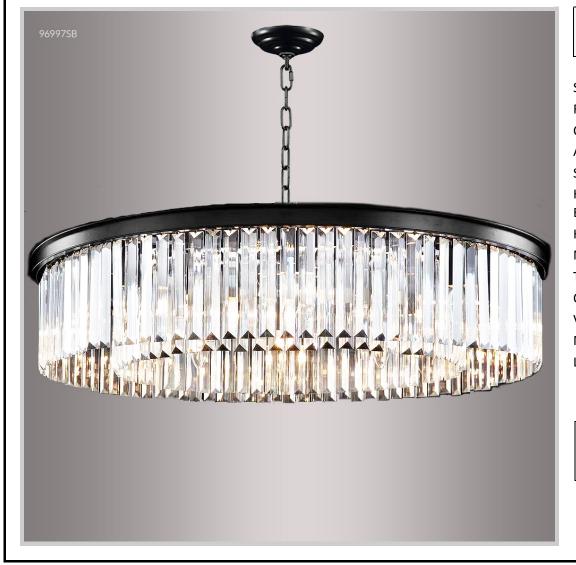

## Model #: 96997SB22 Contemporary Europa Collection

Specifications SKU: 96997SB22 Finish: Satin Black Crystal: IMPERIAL Crystal (Clear) Arms: N/A Shades: N/A H: 9.0 D/L: 32.0 W: N/A Extends: N/A (inches) Hanging Weight: 45 (lbs) Number of Bulbs: 10 Type of Bulbs: E12 Circuits: 1 Voltage: 120 Max Wattage: 60 LED: *Note: Photo is representative of this model but* may vary in crystal, finish, or shade options.