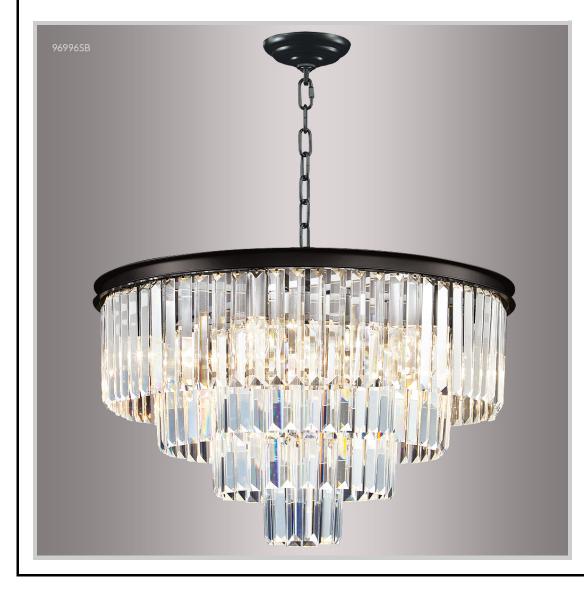

## Model #: 96996SB22

**Contemporary Europa Collection** 

**Specifications** SKU: 96996SB22 Finish: Satin Black Crystal: IMPERIAL Crystal (Clear) Arms: N/A Shades: N/A H: 16.0 D/L: 24.0 W: N/A Extends: N/A (inches) Hanging Weight: 32 (lbs) Number of Bulbs: 9 Type of Bulbs: E12 Circuits: 1 Voltage: 120 Max Wattage: 60 LED: *Note: Photo is representative of this model but* may vary in crystal, finish, or shade options.