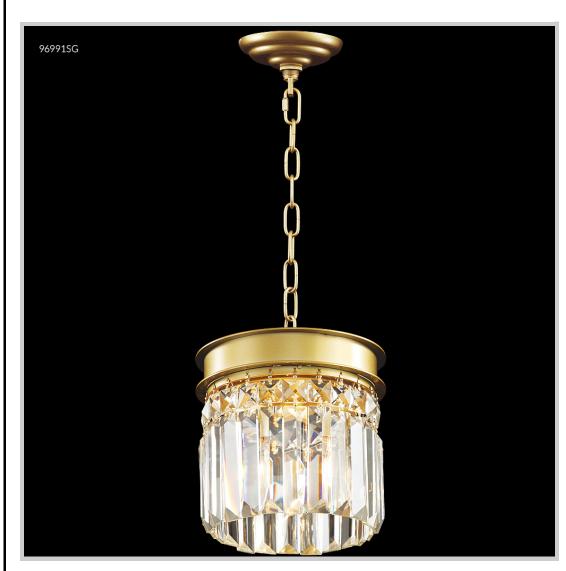

## james r. moder | /moder | IMPACT | CRYSTAL CHANDELIER Fashion

BEVERLY HILLS • NEW YORK • PARIS • LONDON • TOKYO • VANCOUVER

Model #: 96991SG22 **Contemporary Europa Collection** 

Specifications

SKU: 96991SG22 Finish: Satin Gold

Crystal: IMPERIAL Crystal (Clear)

Arms: N/A Shades: N/A

H: 6.0 D/L: 7.0 W: N/A Extends: N/A (inches) Hanging Weight: 6 (lbs) Number of Bulbs: 1 Type of Bulbs: E12

Circuits: 1 Voltage: 120 Max Wattage: 60

LED:

Note: Photo is representative of this model but may vary in crystal, finish, or shade options.

Call 1-800-840-7158

for prices, to view, order and locate your closest JRM Crystal Gallery Showroom.

View our products in our corporate showroom james r. moder® Crystal Chandelier Inc. 2050 N. Stemmons Fwy Space 303-1, Dallas TX 75207