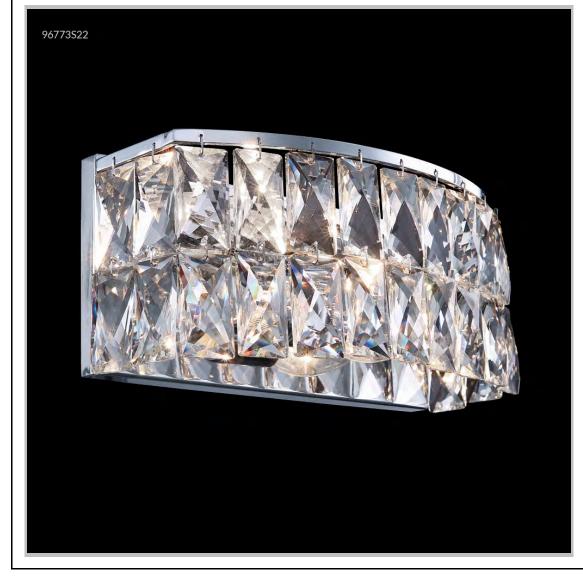

## Model #: 96773S22

Vanity Light Collection

**Specifications** SKU:96773S22 Finish: Silver Crystal: IMPERIAL Crystal (Clear) Arms: N/A Shades: N/A H:5 D/L:11 W:N/A Extends:5 (inches) Hanging Weight: 5 (lbs) Number of Bulbs: 2 Type of Bulbs: E12 Circuits: 1 Voltage: 120 Max Wattage: 60 LED: N/A

Note: Photo is representative of this model but may vary in crystal, finish, or shade options

Call **1-800-840-7158** for prices, to view, order and locate your closest JRM Crystal Gallery Showroom.

View our products in our corporate showroom *james r. moder*<sup>®</sup> Crystal Chandelier Inc., 2050 N. Stemmons Fwy Space 303-1, Dallas TX 75207