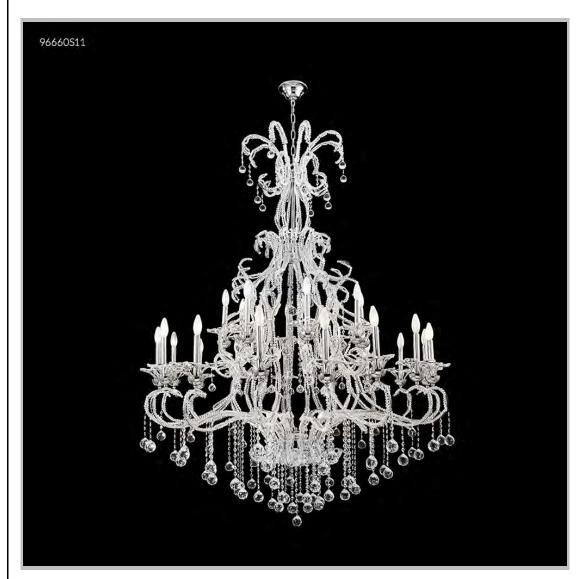

## james r. moder® /moder® IMPACT™ CRYSTAL CHANDELIER Fashion BEVERLY HILLS · NEW YORK · PARIS · LONDON · TOKYO · VANCOUVER

Model #: 96660S11

**Pearl Collection** 

Specifications

SKU: 96660S11 Finish: Silver

Crystal: SPECTRA CRYSTAL by Swarovski -Clear

Arms: N/A Shades: N/A

H: 64 D/L: 51 W: N/A Extends: N/A (inches)

Hanging Weight: 102 (lbs)

Number of Bulbs: 28 Type of Bulbs: E12

Circuits: 2 Voltage: 120 Max Wattage: 40

LED: N/A

Note: Photo is representative of this model but may vary in crystal, finish, or shade options