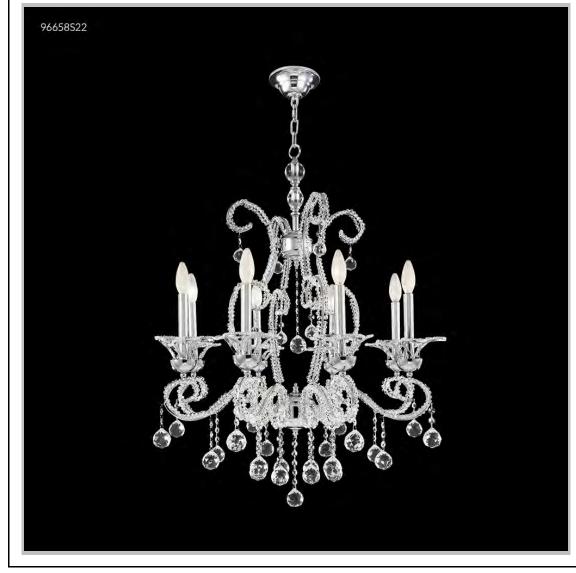

## Model #: 96658S22 **Pearl Collection Specifications** SKU:96658S22 Finish: Silver Crystal: IMPERIAL Crystal (Clear) Arms: N/A Shades: N/A H: 32 D/L: 28 W: N/A Extends: N/A (inches) Hanging Weight: 28 (lbs) Number of Bulbs: 8 Type of Bulbs: E12 Circuits: 1 Voltage: 120 Max Wattage: 60 LED: N/A

Note: Photo is representative of this model but may vary in crystal, finish, or shade options

Call **1-800-840-7158** for prices, to view, order and locate your closest JRM Crystal Gallery Showroom.

View our products in our corporate showroom *james r. moder*<sup>®</sup> Crystal Chandelier Inc., 2050 N. Stemmons Fwy Space 303-1, Dallas TX 75207