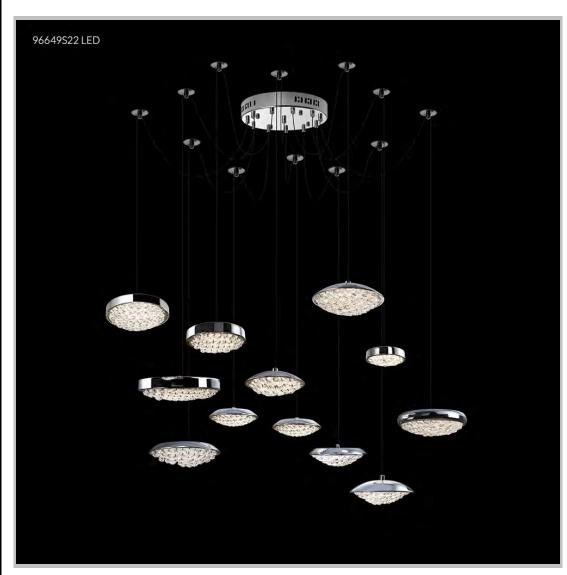

## james r. moder® /moder®IMPACT™ CRYSTAL CHANDELIER Fashion

BEVERLY HILLS • NEW YORK • PARIS • LONDON • TOKYO • VANCOUVER

Model #: 96649S22LED

**Galaxy Collection** 

Specifications

SKU:96649S22LED

Finish: Silver

Crystal: IMPERIAL Crystal (Clear)

Arms: N/A Shades: N/A

H:55 D/L:50 W: N/A Extends: N/A (inches)

Hanging Weight: 12 (lbs)

Number of Bulbs: 12

Type of Bulbs: LED 3000K

Circuits: 1 Voltage: 120 Max Wattage: 84

LED: 3000K, Dimmable

Note: Photo is representative of this model but may vary in crystal, finish, or shade options