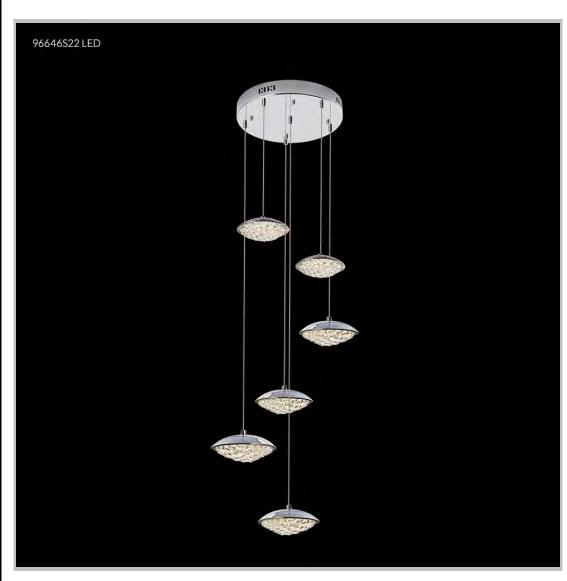

## james r. moder® /moder® IMPACT™ CRYSTAL CHANDELIER Fashion

BEVERLY HILLS • NEW YORK • PARIS • LONDON • TOKYO • VANCOUVER

Model #: 96646S22LED

**Galaxy Collection** 

**Specifications** 

SKU: 96646S22LED

Finish: Silver

Crystal: IMPERIAL Crystal (Clear)

Arms: N/A Shades: N/A

H:50 D/L: 17 W: N/A Extends: N/A (inches)

Hanging Weight: 9 (lbs)

Number of Bulbs: 6

Type of Bulbs: LED 3000K

Circuits: 1 Voltage: 120 Max Wattage: 36 LED: 3000K, Dimmable

> Note: Photo is representative of this model but may vary in crystal, finish, or shade options