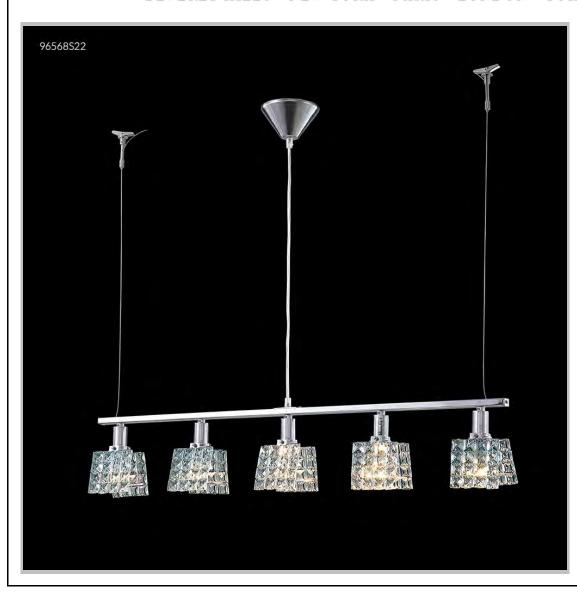

## james r. moder® /moder® IMPACT™ CRYSTAL CHANDELIER Fashion

BEVERLY HILLS • NEW YORK • PARIS • LONDON • TOKYO • VANCOUVER

Model #: 96568S22

**Fashionable Broadway Collection** 

**Specifications** 

SKU: 96568S22 Finish: Silver

Crystal: IMPERIAL Crystal (Clear)

Arms: N/A Shades: N/A

H:7 D/L: 36 W:4 Extends: N/A (inches)

Hanging Weight: 19 (lbs)

Number of Bulbs: 5 Type of Bulbs: GU10

Circuits: 1 Voltage: 120 Max Wattage: 35

LED: N/A

Note: Photo is representative of this model but may vary in crystal, finish, or shade options