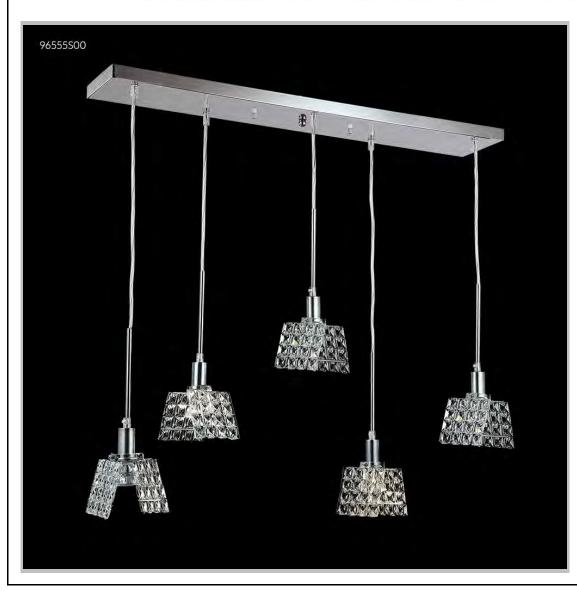

## james r. moder® /moder®IMPACT™ CRYSTAL CHANDELIER Fashion

Model #: 96555500

**Butterfly Collection** 

**Specifications** 

SKU: 96555S00 Finish: Silver

Crystal: Swarovski crystals (Clear)

Arms: N/A Shades: N/A

H:36 D/L:32 W:6 Extends: N/A (inches)

Hanging Weight: 21

Number of Bulbs: 5 Type of Bulbs: GU10

Circuits: 1 Voltage: 120 Max Wattage: 35

LED: N/A

Note: Photo is representative of this model but may vary in crystal, finish, or shade options