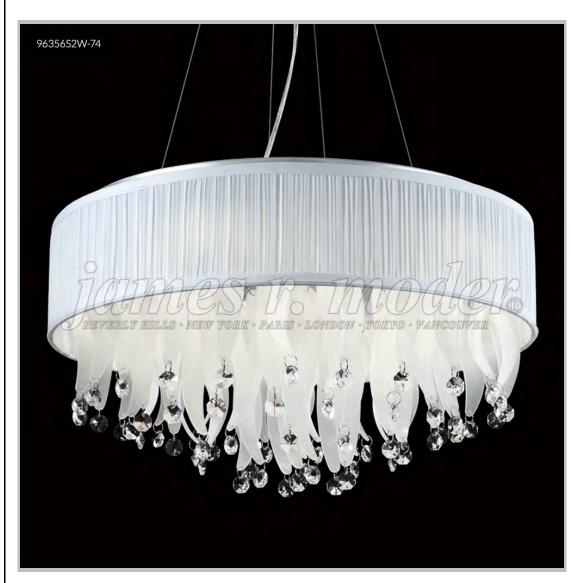

## james r. moder® /moder® IMPACT™ CRYSTAL CHANDELIER Fashion

BEVERLY HILLS • NEW YORK • PARIS • LONDON • TOKYO • VANCOUVER

Model #: 96356S2W-74

**Europa Collection** 

Specifications

SKU: 96356S2W-74

Finish: Silver

Crystal: IMPERIAL Crystal (Clear)

Arms: N/A

Shades: White Pleated Shade

H: 13 D/L: 22 W: N/A Extends: N/A (inches)

Hanging Weight: 30 (lbs)

Number of Bulbs: 9
Type of Bulbs: E12

Circuits: 1 Voltage: 120 Max Wattage: 60

LED: N/A

Note: Photo is representative of this model but may vary in crystal, finish, or shade options