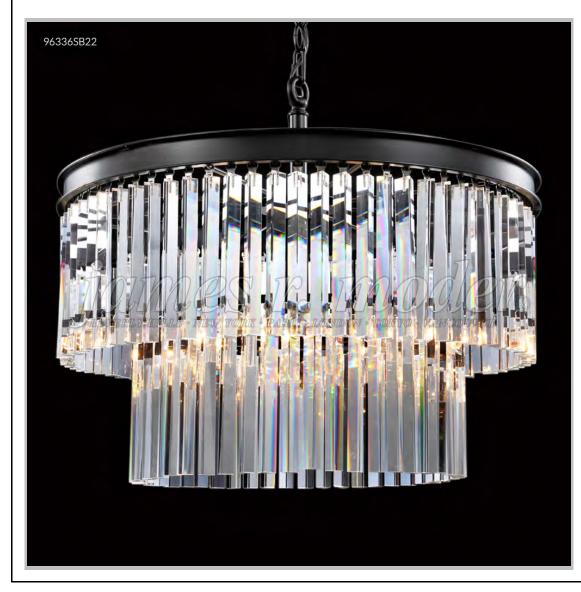

## james r. moder® /moder® IMPACT™ CRYSTAL CHANDELIER Fashion BEVERLY HILLS · NEW YORK · PARIS · LONDON · TOKYO · VANCOUVER

Model #: 96336S22

**Europa Collection** 

Specifications

SKU: 96336S22 Finish: Silver

Crystal: IMPERIAL Crystal (Clear)

Arms: N/A Shades: N/A

H:15 D/L:24 W:N/A Extends:N/A (inches)

Hanging Weight: 32 (lbs)

Number of Bulbs: 8 Type of Bulbs: E12

Circuits: 1 Voltage: 120 Max Wattage: 60

LED: N/A

Note: Photo is representative of this model but may vary in crystal, finish, or shade options