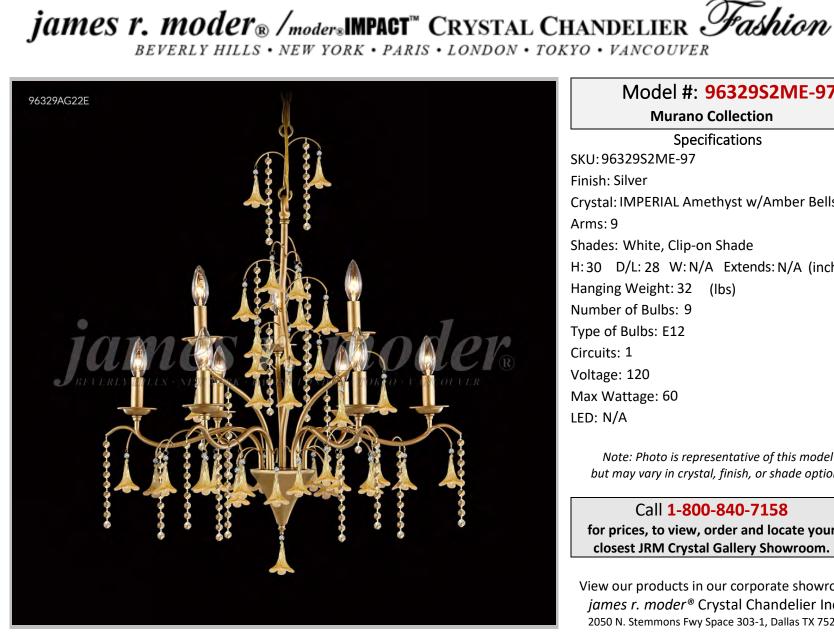

## Model #: 96329S2ME-97

**Murano Collection** 

**Specifications** SKU: 96329S2ME-97 Finish: Silver Crystal: IMPERIAL Amethyst w/Amber Bells Shades: White, Clip-on Shade H: 30 D/L: 28 W: N/A Extends: N/A (inches) Hanging Weight: 32 (lbs) Number of Bulbs: 9 Type of Bulbs: E12 Voltage: 120 Max Wattage: 60

Note: Photo is representative of this model but may vary in crystal, finish, or shade options

Call 1-800-840-7158 for prices, to view, order and locate your closest JRM Crystal Gallery Showroom.

View our products in our corporate showroom james r. moder<sup>®</sup> Crystal Chandelier Inc., 2050 N. Stemmons Fwy Space 303-1, Dallas TX 75207