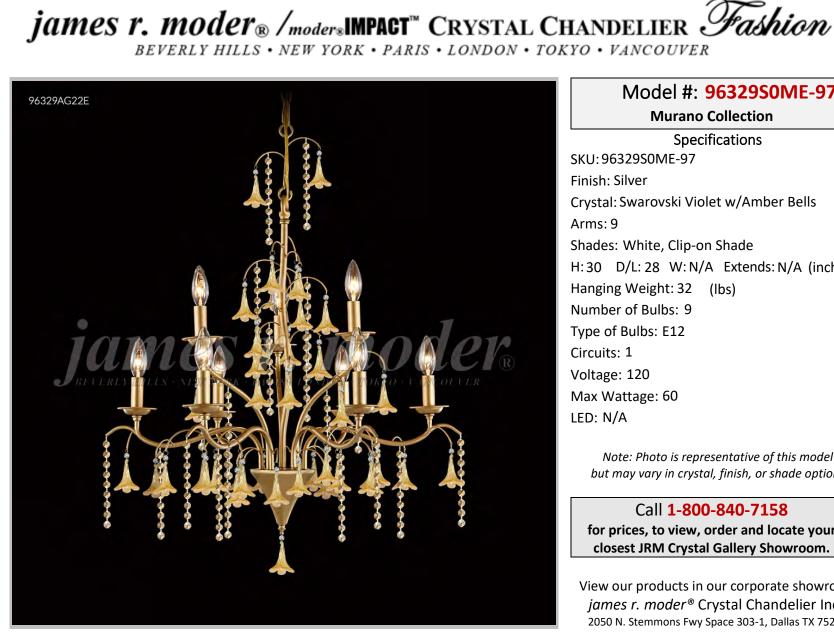

## Model #: 96329S0ME-97

**Murano Collection** 

**Specifications** SKU: 96329S0ME-97 Finish: Silver Crystal: Swarovski Violet w/Amber Bells Shades: White, Clip-on Shade H: 30 D/L: 28 W: N/A Extends: N/A (inches) Hanging Weight: 32 (lbs) Number of Bulbs: 9 Type of Bulbs: E12 Circuits: 1 Voltage: 120 Max Wattage: 60 LED: N/A

Note: Photo is representative of this model but may vary in crystal, finish, or shade options

Call 1-800-840-7158 for prices, to view, order and locate your closest JRM Crystal Gallery Showroom.

View our products in our corporate showroom james r. moder<sup>®</sup> Crystal Chandelier Inc., 2050 N. Stemmons Fwy Space 303-1, Dallas TX 75207