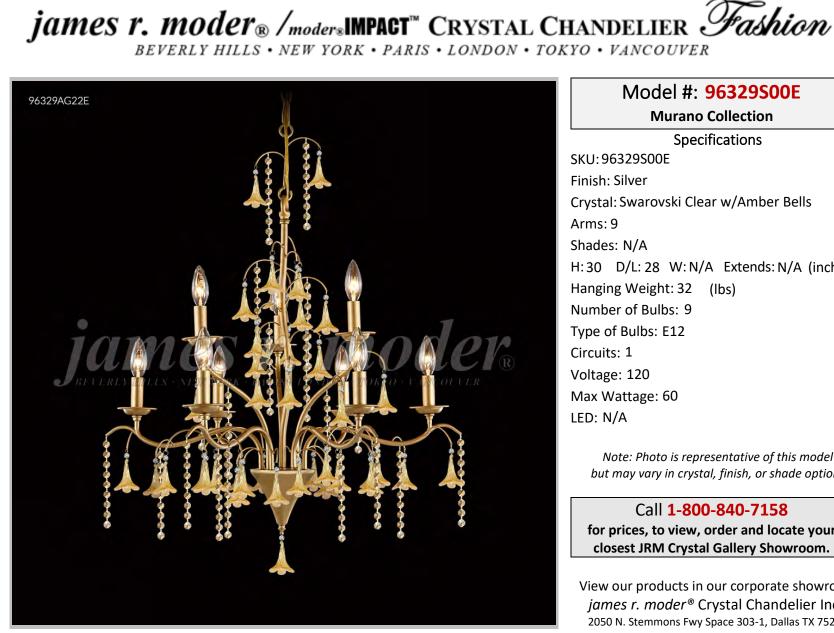

## Model #: 96329S00E

**Murano Collection** 

**Specifications** SKU:96329S00E Crystal: Swarovski Clear w/Amber Bells H: 30 D/L: 28 W: N/A Extends: N/A (inches) Hanging Weight: 32 (lbs) Number of Bulbs: 9 Type of Bulbs: E12 Voltage: 120 Max Wattage: 60

Note: Photo is representative of this model but may vary in crystal, finish, or shade options

Call 1-800-840-7158 for prices, to view, order and locate your closest JRM Crystal Gallery Showroom.

View our products in our corporate showroom james r. moder<sup>®</sup> Crystal Chandelier Inc., 2050 N. Stemmons Fwy Space 303-1, Dallas TX 75207