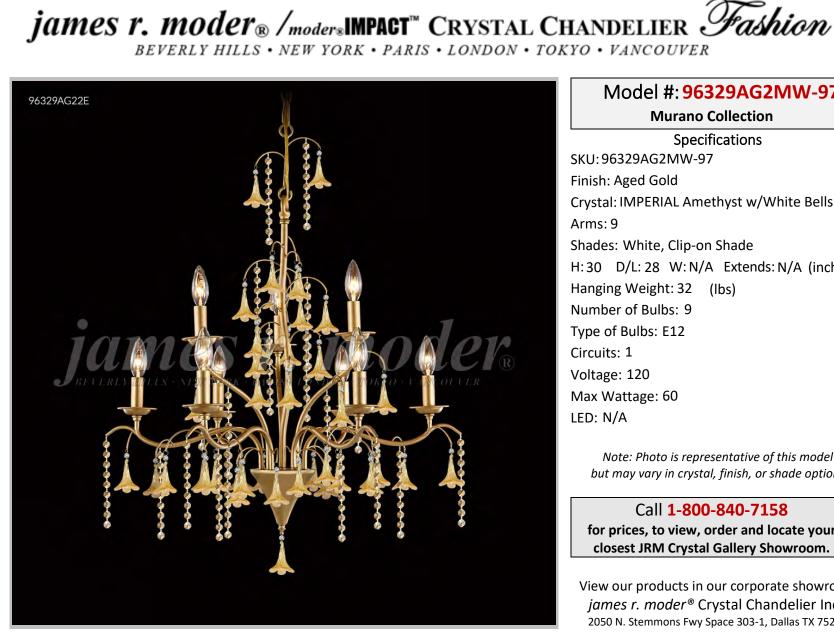

## Model #: 96329AG2MW-97

**Murano Collection** 

**Specifications** SKU: 96329AG2MW-97 Finish: Aged Gold Crystal: IMPERIAL Amethyst w/White Bells Shades: White, Clip-on Shade H: 30 D/L: 28 W: N/A Extends: N/A (inches) Hanging Weight: 32 (lbs) Number of Bulbs: 9 Type of Bulbs: E12 Circuits: 1 Voltage: 120 Max Wattage: 60 LED: N/A

Note: Photo is representative of this model but may vary in crystal, finish, or shade options

Call 1-800-840-7158 for prices, to view, order and locate your closest JRM Crystal Gallery Showroom.

View our products in our corporate showroom james r. moder<sup>®</sup> Crystal Chandelier Inc., 2050 N. Stemmons Fwy Space 303-1, Dallas TX 75207