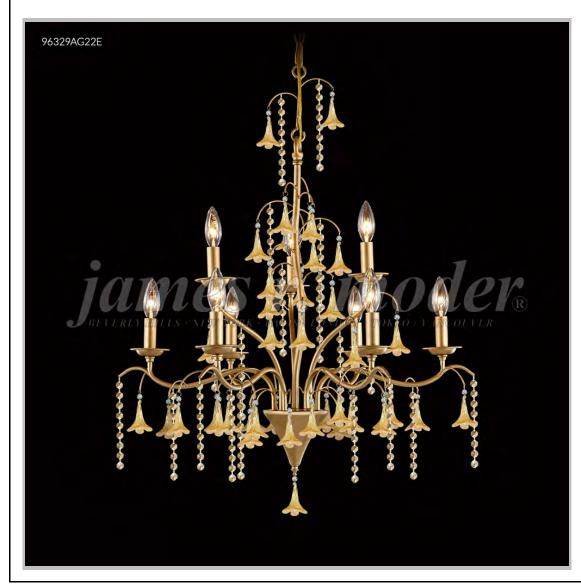

## james r. moder® /moder® IMPACT™ CRYSTAL CHANDELIER Fashion BEVERLY HILLS · NEW YORK · PARIS · LONDON · TOKYO · VANCOUVER

Model #: 96329AG2EW

**Murano Collection** 

Specifications

SKU: 96329AG2EW Finish: Aged Gold

Crystal: IMPERIAL Amber w/White Bells

Arms: 9

Shades: N/A

H:30 D/L:28 W:N/A Extends:N/A (inches)

Hanging Weight: 32 (lbs)

Number of Bulbs: 9 Type of Bulbs: E12

Circuits: 1 Voltage: 120 Max Wattage: 60

LED: N/A

Note: Photo is representative of this model but may vary in crystal, finish, or shade options