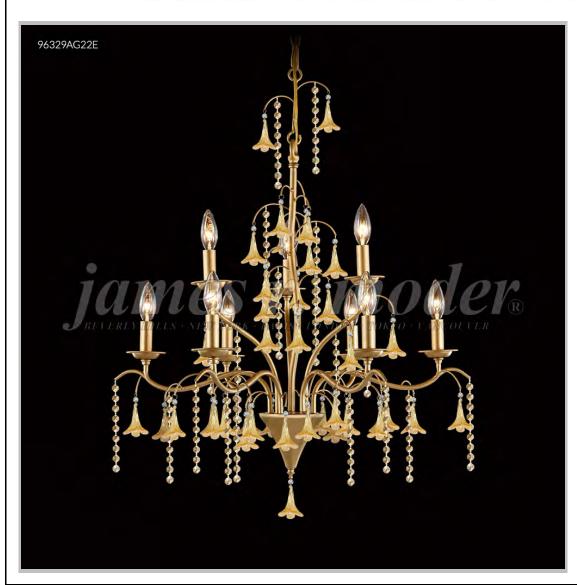

## james r. moder® /moder® IMPACT™ CRYSTAL CHANDELIER Fashion

BEVERLY HILLS • NEW YORK • PARIS • LONDON • TOKYO • VANCOUVER

Model #: 96329AG2EE

## **Murano Collection**

Specifications

SKU: 96329AG2EE Finish: Aged Gold

Crystal: IMPERIAL Amber w/Amber Bells

Arms: 9 Shades: N/A

H:30 D/L:28 W:N/A Extends:N/A (inches)

Hanging Weight: 32 (lbs)

Number of Bulbs: 9 Type of Bulbs: E12

Circuits: 1 Voltage: 120 Max Wattage: 60

LED: N/A

Note: Photo is representative of this model but may vary in crystal, finish, or shade options