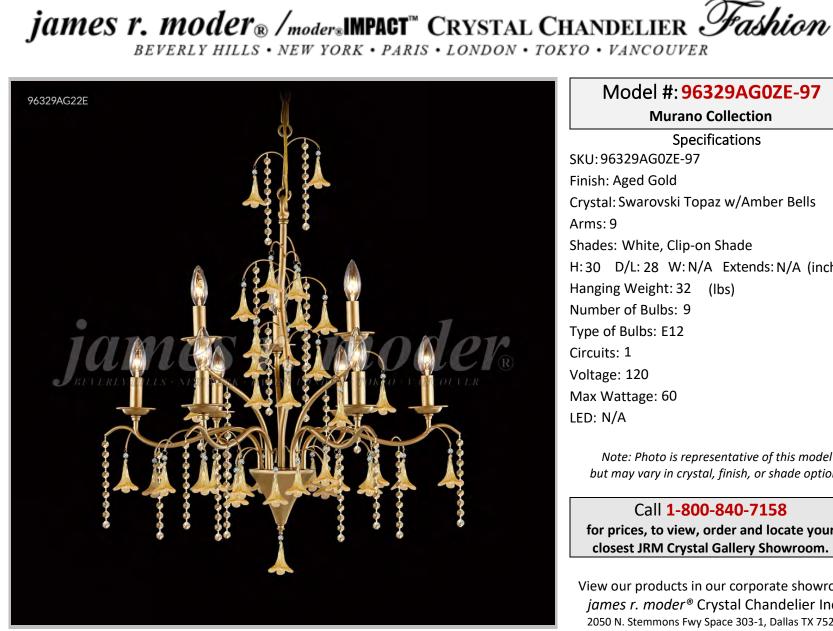

## Model #: 96329AG0ZE-97

**Murano Collection** 

**Specifications** SKU: 96329AG0ZE-97 Finish: Aged Gold Crystal: Swarovski Topaz w/Amber Bells Arms: 9 Shades: White, Clip-on Shade H: 30 D/L: 28 W: N/A Extends: N/A (inches) Hanging Weight: 32 (lbs) Number of Bulbs: 9 Type of Bulbs: E12 Circuits: 1 Voltage: 120 Max Wattage: 60 LED: N/A

Note: Photo is representative of this model but may vary in crystal, finish, or shade options

Call 1-800-840-7158 for prices, to view, order and locate your closest JRM Crystal Gallery Showroom.

View our products in our corporate showroom james r. moder<sup>®</sup> Crystal Chandelier Inc., 2050 N. Stemmons Fwy Space 303-1, Dallas TX 75207