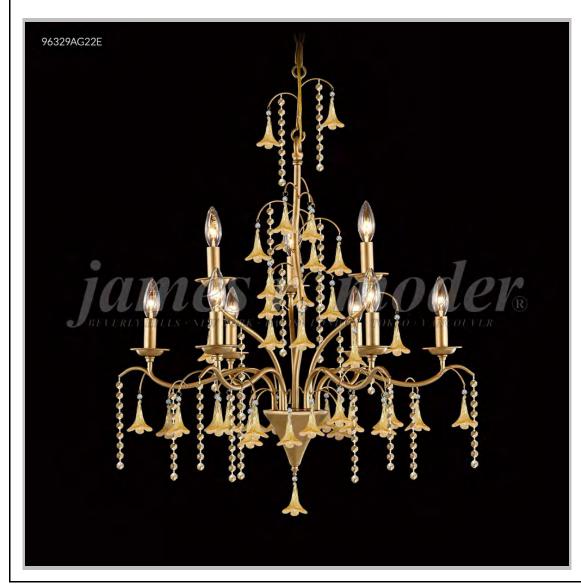

## james r. moder® /moder® IMPACT™ CRYSTAL CHANDELIER Fashion BEVERLY HILLS · NEW YORK · PARIS · LONDON · TOKYO · VANCOUVER

Model #: 96329AG0BE

**Murano Collection** 

Specifications

SKU: 96329AG0BE Finish: Aged Gold

Crystal: Swarovski Bordeaux w/Amber Bells

Arms: 9

Shades: N/A

H:30 D/L:28 W:N/A Extends:N/A (inches)

Hanging Weight: 32 (lbs)

Number of Bulbs: 9 Type of Bulbs: E12

Circuits: 1 Voltage: 120 Max Wattage: 60

LED: N/A

Note: Photo is representative of this model but may vary in crystal, finish, or shade options