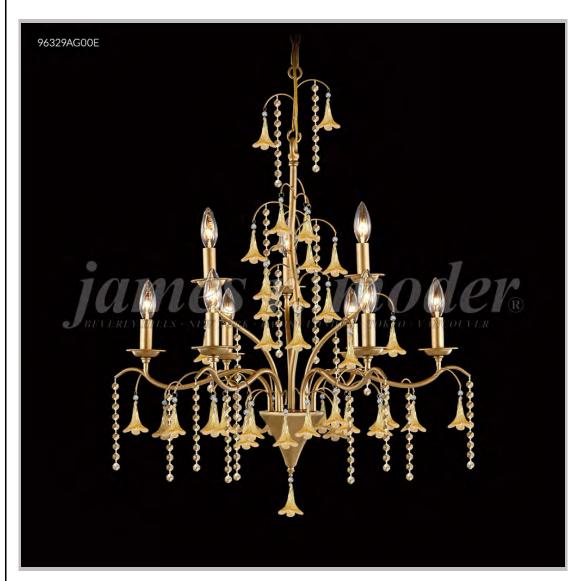

## james r. moder® /moder® IMPACT™ CRYSTAL CHANDELIER Fashion

BEVERLY HILLS • NEW YORK • PARIS • LONDON • TOKYO • VANCOUVER

Model #: 96329AG00E

**Murano Collection** 

**Specifications** 

SKU: 96329AG00E Finish: Aged Gold

Crystal: Swarovski Clear w/Amber Bells

Arms: 9

Shades: N/A

H:30 D/L:28 W:N/A Extends:N/A (inches)

Hanging Weight: 32 (lbs)

Number of Bulbs: 9 Type of Bulbs: E12

Circuits: 1 Voltage: 120 Max Wattage: 60

LED: N/A

Note: Photo is representative of this model but may vary in crystal, finish, or shade options