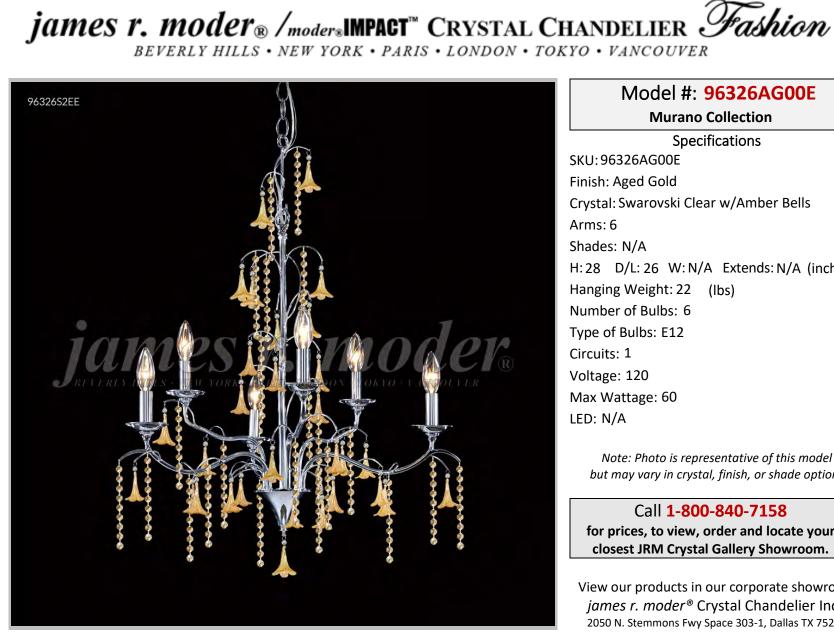

## Model #: 96326AG00E

**Murano Collection** 

**Specifications** SKU:96326AG00E Finish: Aged Gold Crystal: Swarovski Clear w/Amber Bells Arms: 6 Shades: N/A H: 28 D/L: 26 W: N/A Extends: N/A (inches) Hanging Weight: 22 (lbs) Number of Bulbs: 6 Type of Bulbs: E12 Circuits: 1 Voltage: 120 Max Wattage: 60 LED: N/A

Note: Photo is representative of this model but may vary in crystal, finish, or shade options

Call 1-800-840-7158 for prices, to view, order and locate your closest JRM Crystal Gallery Showroom.

View our products in our corporate showroom james r. moder<sup>®</sup> Crystal Chandelier Inc., 2050 N. Stemmons Fwy Space 303-1, Dallas TX 75207